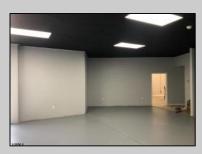

## COMMENTS

Great Highway location in Atlantic City with 25,000 average vehicles per day. Highway commercial zoning which opens the uses to almost any commercial use. Auto related, sales, shop, detailing, medical, office, warehousing, retail, restaurant and bar. Building has an open lay out for the most part for easy fit out with parking for over 35 vehicles. Also available for lease at \$5000 per month in separate listing. Easy to show.

| PROPERTY DETAILS            |                               |                                    |                                                                        |
|-----------------------------|-------------------------------|------------------------------------|------------------------------------------------------------------------|
| Exterior<br>Block<br>Stucco | OutsideFeatures<br>Truck Door | ParkingGarage<br>11 or More Spaces | InteriorFeatures<br>220 Volt Electricity<br>Hydraulic Lift<br>Restroom |
| Basement<br>Slab            | Heating<br>Gas-Natural        | Cooling<br>Wall Units              | HotWater<br>Electric                                                   |