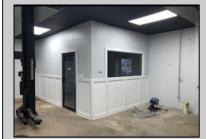

## COMMENTS

Great Highway location in Atlantic City with 25,000 average vehicles per day. Highway commercial zoning which opens the uses to almost any commercial use. Auto related, sales, shop, detailing, medical, office, warehousing, retail, restaurant and bar. Building has an open lay out for the most part for easy fit out with parking for over 35 vehicles. Also available for lease at \$5000 per month in separate listing. Easy to show.

| PROPERTY DETAILS            |                               |                                    |                                                                        |
|-----------------------------|-------------------------------|------------------------------------|------------------------------------------------------------------------|
| Exterior<br>Block<br>Stucco | OutsideFeatures<br>Truck Door | ParkingGarage<br>11 or More Spaces | InteriorFeatures<br>220 Volt Electricity<br>Hydraulic Lift<br>Restroom |
| Basement<br>Slab            | Heating<br>Gas-Natural        | Cooling<br>Wall Units              | HotWater<br>Electric                                                   |