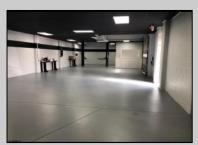

## COMMENTS

Great Highway location in Atlantic City with 25,000 average vehicles per day. Highway commercial zoning which opens the uses to almost any commercial use. Auto related, sales, shop, detailing, medical, office, warehousing, retail, restaurant and bar. Building has an open lay out for the most part for easy fit out with parking for over 35 vehicles. Also available for lease at \$5000 per month in separate listing. Easy to show.

| PROPERTY DETAILS            |                               |                                    |                                                                        |
|-----------------------------|-------------------------------|------------------------------------|------------------------------------------------------------------------|
| Exterior<br>Block<br>Stucco | OutsideFeatures<br>Truck Door | ParkingGarage<br>11 or More Spaces | InteriorFeatures<br>220 Volt Electricity<br>Hydraulic Lift<br>Restroom |
| Basement<br>Slab            | Heating<br>Gas-Natural        | Cooling<br>Wall Units              | HotWater<br>Electric                                                   |