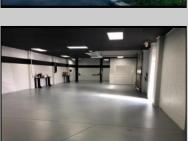

## **COMMENTS**

Great Highway location in Atlantic City with 25,000 average vehicles per day. Highway commercial zoning which opens the uses to almost any commercial use. Auto related, sales, shop, detailing, medical, office, warehousing, retail, restaurant and bar. Building has an open lay out for the most part for easy fit out with parking for over 35 vehicles. Also available for lease at \$5000 per month in separate listing. Easy to show.

|        | PROPERTY DETAILS |           |  |
|--------|------------------|-----------|--|
| terior | OutsideFeatures  | ParkingGa |  |

| Exterior | OutsideFeatures | ParkingGarage     | InteriorFeatures     |
|----------|-----------------|-------------------|----------------------|
| Block    | Truck Door      | 11 or More Spaces | 220 Volt Electricity |
| Stucco   |                 |                   | Hydraulic Lift       |
|          |                 |                   | Restroom             |