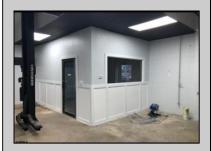

## **COMMENTS**

Great Highway location in Atlantic City with 25,000 average vehicles per day. Highway commercial zoning which opens the uses to almost any commercial use. Auto related, sales, shop, detailing, medical, office, warehousing, retail, restaurant and bar. Building has an open lay out for the most part for easy fit out with parking for over 35 vehicles. Also available for lease at \$5000 per month in separate listing. Easy to show.

|        | PROPERTY DETAILS |           |  |
|--------|------------------|-----------|--|
| terior | OutsideFeatures  | ParkingGa |  |

| Exterior | OutsideFeatures | ParkingGarage     | InteriorFeatures     |
|----------|-----------------|-------------------|----------------------|
| Block    | Truck Door      | 11 or More Spaces | 220 Volt Electricity |
| Stucco   |                 |                   | Hydraulic Lift       |
|          |                 |                   | Restroom             |