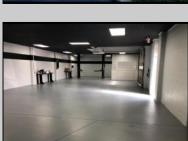

## **COMMENTS**

Great Highway location in Atlantic City with 25,000 average vehicles per day. Highway commercial zoning which opens the uses to almost any commercial use. Auto related, sales, shop, detailing, medical, office, warehousing, retail, restaurant and bar. Building has an open lay out for the most part for easy fit out with parking for over 35 vehicles. Also available for lease at \$5000 per month in separate listing. Easy to show.

|          | PROPERTY DETAILS |             |
|----------|------------------|-------------|
| Exterior | OutsideFeatures  | ParkingGara |

Block Truck Door Stucco ParkingGarage 11 or More Spaces

InteriorFeatures 220 Volt Electricity Hydraulic Lift Restroom