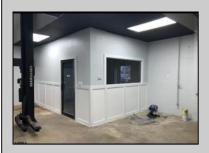

## **COMMENTS**

Great Highway location in Atlantic City with 25,000 average vehicles per day. Highway commercial zoning which opens the uses to almost any commercial use. Auto related, sales, shop, detailing, medical, office, warehousing, retail, restaurant and bar. Building has an open lay out for the most part for easy fit out with parking for over 35 vehicles. Also available for lease at \$5000 per month in separate listing. Easy to show.

|          | PROPERTY DETAILS |             |
|----------|------------------|-------------|
| Exterior | OutsideFeatures  | ParkingGara |

Block Truck Door Stucco ParkingGarage 11 or More Spaces

InteriorFeatures 220 Volt Electricity Hydraulic Lift Restroom