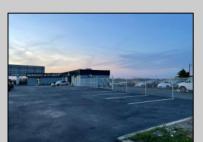

## **COMMENTS**

Great Highway location in Atlantic City with 25,000 average vehicles per day. Highway commercial zoning which opens the uses to almost any commercial use. Auto related, sales, shop, detailing, medical, office, warehousing, retail, restaurant and bar. Building has an open lay out for the most part for easy fit out with parking for over 35 vehicles. Also available for lease at \$5000 per month in separate listing. Easy to show.