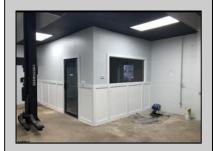

## **COMMENTS**

Great Highway location in Atlantic City with 25,000 average vehicles per day. Highway commercial zoning which opens the uses to almost any commercial use. Auto related, sales, shop, detailing, medical, office, warehousing, retail, restaurant and bar. Building has an open lay out for the most part for easy fit out with parking for over 35 vehicles. Also available for lease at \$5000 per month in separate listing. Easy to show.

| PROPERTY DETAILS            |                               |                                    |                                                                        |
|-----------------------------|-------------------------------|------------------------------------|------------------------------------------------------------------------|
| Exterior<br>Block<br>Stucco | OutsideFeatures<br>Truck Door | ParkingGarage<br>11 or More Spaces | InteriorFeatures<br>220 Volt Electricity<br>Hydraulic Lift<br>Restroom |
|                             |                               |                                    |                                                                        |