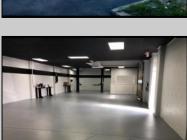

## **COMMENTS**

Great Highway location in Atlantic City with 25,000 average vehicles per day. Highway commercial zoning which opens the uses to almost any commercial use. Auto related, sales, shop, detailing, medical, office, warehousing, retail, restaurant and bar. Building has an open lay out for the most part for easy fit out with parking for over 35 vehicles. Also available for lease at \$5000 per month in separate listing. Easy to show.

| PROPERTY DETAILS            |                               |                                    |                                                                        |
|-----------------------------|-------------------------------|------------------------------------|------------------------------------------------------------------------|
| Exterior<br>Block<br>Stucco | OutsideFeatures<br>Truck Door | ParkingGarage<br>11 or More Spaces | InteriorFeatures<br>220 Volt Electricity<br>Hydraulic Lift<br>Restroom |
|                             |                               |                                    |                                                                        |