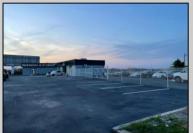

## **COMMENTS**

Great Highway location in Atlantic City with 25,000 average vehicles per day. Highway commercial zoning which opens the uses to almost any commercial use. Auto related, sales, shop, detailing, medical, office, warehousing, retail, restaurant and bar. Building has an open lay out for the most part for easy fit out with parking for over 35 vehicles. Also available for lease at \$5000 per month in separate listing. Easy to show.

| PROPERTY DETAILS            |                               |                                    |                                                                        |
|-----------------------------|-------------------------------|------------------------------------|------------------------------------------------------------------------|
| Exterior<br>Block<br>Stucco | OutsideFeatures<br>Truck Door | ParkingGarage<br>11 or More Spaces | InteriorFeatures<br>220 Volt Electricity<br>Hydraulic Lift<br>Restroom |
|                             |                               |                                    |                                                                        |