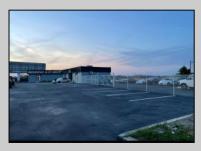

## COMMENTS

Great Highway location in Atlantic City with 25,000 average vehicles per day. Highway commercial zoning which opens the uses to almost any commercial use. Auto related, sales, shop, detailing, medical, office, warehousing, retail, restaurant and bar. Building has an open lay out for the most part for easy fit out with parking for over 35 vehicles. Also available for lease at \$5000 per month in separate listing. Easy to show.