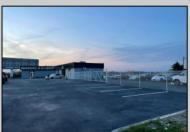

## **COMMENTS**

Great Highway location in Atlantic City with 25,000 average vehicles per day. Highway commercial zoning which opens the uses to almost any commercial use. Auto related, sales, shop, detailing, medical, office, warehousing, retail, restaurant and bar. Building has an open lay out for the most part for easy fit out with parking for over 35 vehicles. Also available for lease at \$5000 per month in separate listing. Easy to show.