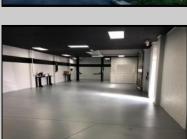

## **COMMENTS**

Great Highway location in Atlantic City with 25,000 average vehicles per day. Highway commercial zoning which opens the uses to almost any commercial use. Auto related, sales, shop, detailing, medical, office, warehousing, retail, restaurant and bar. Building has an open lay out for the most part for easy fit out with parking for over 35 vehicles. Also available for lease at \$5000 per month in separate listing. Easy to show.

| PR | OPER | TY D | ETAI | LS |
|----|------|------|------|----|

| TROI ERTI DETAILO           |                               |                                    |                                                                        |  |  |
|-----------------------------|-------------------------------|------------------------------------|------------------------------------------------------------------------|--|--|
| Exterior<br>Block<br>Stucco | OutsideFeatures<br>Truck Door | ParkingGarage<br>11 or More Spaces | InteriorFeatures<br>220 Volt Electricity<br>Hydraulic Lift<br>Restroom |  |  |
|                             |                               |                                    |                                                                        |  |  |