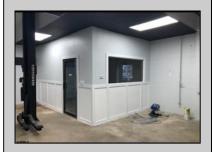

## **COMMENTS**

Great Highway location in Atlantic City with 25,000 average vehicles per day. Highway commercial zoning which opens the uses to almost any commercial use. Auto related, sales, shop, detailing, medical, office, warehousing, retail, restaurant and bar. Building has an open lay out for the most part for easy fit out with parking for over 35 vehicles. Also available for lease at \$5000 per month in separate listing. Easy to show.

| PR | OPER | TY D | ETAI | LS |
|----|------|------|------|----|

| TROI ERTI DETAILO           |                               |                                    |                                                                        |  |  |
|-----------------------------|-------------------------------|------------------------------------|------------------------------------------------------------------------|--|--|
| Exterior<br>Block<br>Stucco | OutsideFeatures<br>Truck Door | ParkingGarage<br>11 or More Spaces | InteriorFeatures<br>220 Volt Electricity<br>Hydraulic Lift<br>Restroom |  |  |
|                             |                               |                                    |                                                                        |  |  |