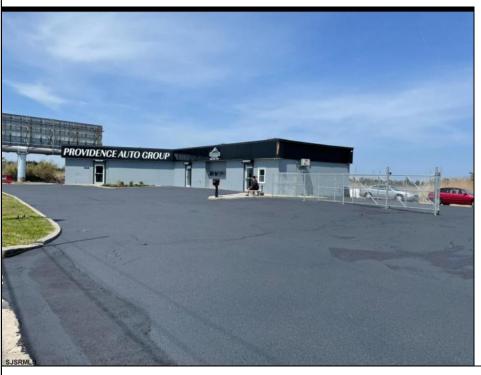

## **COMMENTS**

Great Highway location in Atlantic City with 25,000 average vehicles per day. Highway commercial zoning which opens the uses to almost any commercial use. Auto related, sales, shop, detailing, medical, office, warehousing, retail, restaurant and bar. Building has an open lay out for the most part for easy fit out with parking for over 35 vehicles. Also available for lease at \$5000 per month in separate listing. Easy to show.