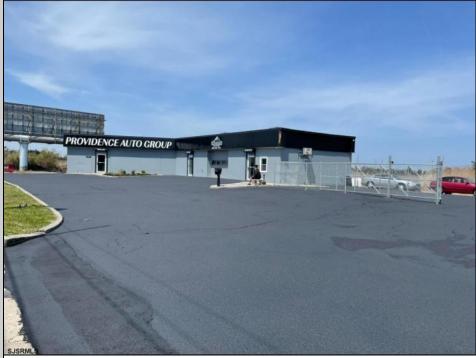

## COMMENTS

Great Highway location in Atlantic City with 25,000 average vehicles per day. Highway commercial zoning which opens the uses to almost any commercial use. Auto related, sales, shop, detailing, medical, office, warehousing, retail, restaurant and bar. Building has an open lay out for the most part for easy fit out with parking for over 35 vehicles. Also available for lease at \$5000 per month in separate listing. Easy to show.