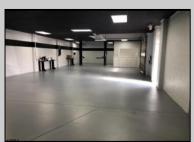

## COMMENTS

Great Highway location in Atlantic City with 25,000 average vehicles per day. Highway commercial zoning which opens the uses to almost any commercial use. Auto related, sales, shop, detailing, medical, office, warehousing, retail, restaurant and bar. Building has an open lay out for the most part for easy fit out with parking for over 35 vehicles. Also available for lease at \$5000 per month in separate listing. Easy to show.

| PROPERTY DETAILS            |                               |                                    |                                                                        |
|-----------------------------|-------------------------------|------------------------------------|------------------------------------------------------------------------|
| Exterior<br>Block<br>Stucco | OutsideFeatures<br>Truck Door | ParkingGarage<br>11 or More Spaces | InteriorFeatures<br>220 Volt Electricity<br>Hydraulic Lift<br>Restroom |
| Basement<br>Slab            | Heating<br>Gas-Natural        | Cooling<br>Wall Units              | HotWater<br>Electric                                                   |