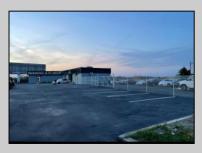

## COMMENTS

Great Highway location in Atlantic City with 25,000 average vehicles per day. Highway commercial zoning which opens the uses to almost any commercial use. Auto related, sales, shop, detailing, medical, office, warehousing, retail, restaurant and bar. Building has an open lay out for the most part for easy fit out with parking for over 35 vehicles. Also available for lease at \$5000 per month in separate listing. Easy to show.

| PROPERTY DETAILS            |                               |                                    |                                                                        |
|-----------------------------|-------------------------------|------------------------------------|------------------------------------------------------------------------|
| Exterior<br>Block<br>Stucco | OutsideFeatures<br>Truck Door | ParkingGarage<br>11 or More Spaces | InteriorFeatures<br>220 Volt Electricity<br>Hydraulic Lift<br>Restroom |
| Basement<br>Slab            | Heating<br>Gas-Natural        | Cooling<br>Wall Units              | HotWater<br>Electric                                                   |