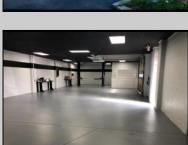

## **COMMENTS**

Great Highway location in Atlantic City with 25,000 average vehicles per day. Highway commercial zoning which opens the uses to almost any commercial use. Auto related, sales, shop, detailing, medical, office, warehousing, retail, restaurant and bar. Building has an open lay out for the most part for easy fit out with parking for over 35 vehicles. Also available for lease at \$5000 per month in separate listing. Easy to show.

| PROPERTY DETAILS            |                               |                                    |                                                                        |
|-----------------------------|-------------------------------|------------------------------------|------------------------------------------------------------------------|
| Exterior<br>Block<br>Stucco | OutsideFeatures<br>Truck Door | ParkingGarage<br>11 or More Spaces | InteriorFeatures<br>220 Volt Electricity<br>Hydraulic Lift<br>Restroom |
| Basement                    | Heating                       | Cooling                            | HotWater                                                               |