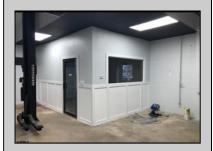

## **COMMENTS**

Great Highway location in Atlantic City with 25,000 average vehicles per day. Highway commercial zoning which opens the uses to almost any commercial use. Auto related, sales, shop, detailing, medical, office, warehousing, retail, restaurant and bar. Building has an open lay out for the most part for easy fit out with parking for over 35 vehicles. Also available for lease at \$5000 per month in separate listing. Easy to show.

| PROPERTY DETAILS            |                               |                                    |                                                                        |
|-----------------------------|-------------------------------|------------------------------------|------------------------------------------------------------------------|
| Exterior<br>Block<br>Stucco | OutsideFeatures<br>Truck Door | ParkingGarage<br>11 or More Spaces | InteriorFeatures<br>220 Volt Electricity<br>Hydraulic Lift<br>Restroom |
| Basement                    | Heating                       | Cooling                            | HotWater                                                               |