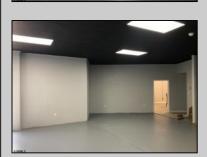

## **COMMENTS**

Great Highway location in Atlantic City with 25,000 average vehicles per day. Highway commercial zoning which opens the uses to almost any commercial use. Auto related, sales, shop, detailing, medical, office, warehousing, retail, restaurant and bar. Building has an open lay out for the most part for easy fit out with parking for over 35 vehicles. Also available for lease at \$5000 per month in separate listing. Easy to show.

| PROPERTY DETAILS            |                               |                                    |                                                                        |
|-----------------------------|-------------------------------|------------------------------------|------------------------------------------------------------------------|
| Exterior<br>Block<br>Stucco | OutsideFeatures<br>Truck Door | ParkingGarage<br>11 or More Spaces | InteriorFeatures<br>220 Volt Electricity<br>Hydraulic Lift<br>Restroom |
| Basement                    | Heating                       | Cooling                            | HotWater                                                               |