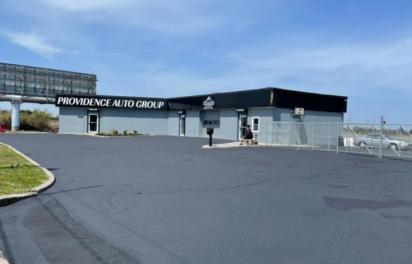

## COMMENTS

Great Highway location in Atlantic City with 25,000 average vehicles per day. Highway commercial zoning which opens the uses to almost any commercial use. Auto related, sales, shop, detailing, medical, office, warehousing, retail, restaurant and bar. Building has an open lay out for the most part for easy fit out with parking for over 35 vehicles. Also available for lease at \$5000 per month in separate listing. Easy to show.

| Exterio |
|---------|
| Block   |
| Stucco  |
|         |

OutsideFeatures Truck Door

PROPERTY DETAILS
ures ParkingGarage
11 or More Spaces

InteriorFeatures 220 Volt Electricity Hydraulic Lift Restroom

Basement Slab Heating Gas-Natural Cooling Wall Units HotWater Electric