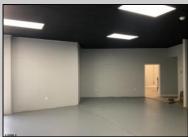

## COMMENTS

Great Highway location in Atlantic City with 25,000 average vehicles per day. Highway commercial zoning which opens the uses to almost any commercial use. Auto related, sales, shop, detailing, medical, office, warehousing, retail, restaurant and bar. Building has an open lay out for the most part for easy fit out with parking for over 35 vehicles. Also available for lease at \$5000 per month in separate listing. Easy to show.

| Exterio |
|---------|
| Block   |
| Stucco  |
|         |

OutsideFeatures Truck Door

PROPERTY DETAILS
ures ParkingGarage
11 or More Spaces

InteriorFeatures 220 Volt Electricity Hydraulic Lift Restroom

Basement Slab Heating Gas-Natural Cooling Wall Units HotWater Electric