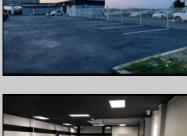

## **COMMENTS**

Great Highway location in Atlantic City with 25,000 average vehicles per day. Highway commercial zoning which opens the uses to almost any commercial use. Auto related, sales, shop, detailing, medical, office, warehousing, retail, restaurant and bar. Building has an open lay out for the most part for easy fit out with parking for over 35 vehicles. Also available for lease at \$5000 per month in separate listing. Easy to show.

|                             | PROPE                         | RTY DETAILS                        |                                                                        |
|-----------------------------|-------------------------------|------------------------------------|------------------------------------------------------------------------|
| Exterior<br>Block<br>Stucco | OutsideFeatures<br>Truck Door | ParkingGarage<br>11 or More Spaces | InteriorFeatures<br>220 Volt Electricity<br>Hydraulic Lift<br>Restroom |