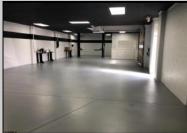

## **COMMENTS**

Great Highway location in Atlantic City with 25,000 average vehicles per day. Highway commercial zoning which opens the uses to almost any commercial use. Auto related, sales, shop, detailing, medical, office, warehousing, retail, restaurant and bar. Building has an open lay out for the most part for easy fit out with parking for over 35 vehicles. Also available for lease at \$5000 per month in separate listing. Easy to show.

|                             | PROPE                         | RTY DETAILS                        |                                                                        |
|-----------------------------|-------------------------------|------------------------------------|------------------------------------------------------------------------|
| Exterior<br>Block<br>Stucco | OutsideFeatures<br>Truck Door | ParkingGarage<br>11 or More Spaces | InteriorFeatures<br>220 Volt Electricity<br>Hydraulic Lift<br>Restroom |