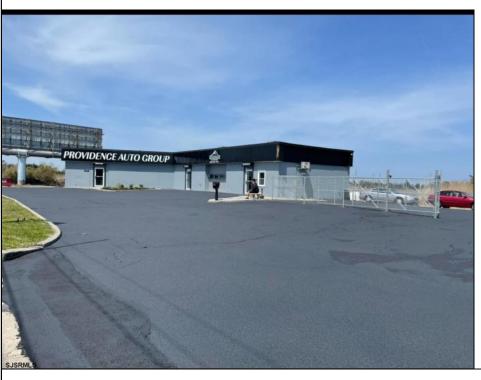

## **COMMENTS**

Great Highway location in Atlantic City with 25,000 average vehicles per day. Highway commercial zoning which opens the uses to almost any commercial use. Auto related, sales, shop, detailing, medical, office, warehousing, retail, restaurant and bar. Building has an open lay out for the most part for easy fit out with parking for over 35 vehicles. Also available for lease at \$5000 per month in separate listing. Easy to show.