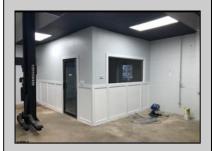

## **COMMENTS**

Great Highway location in Atlantic City with 25,000 average vehicles per day. Highway commercial zoning which opens the uses to almost any commercial use. Auto related, sales, shop, detailing, medical, office, warehousing, retail, restaurant and bar. Building has an open lay out for the most part for easy fit out with parking for over 35 vehicles. Also available for lease at \$5000 per month in separate listing. Easy to show.