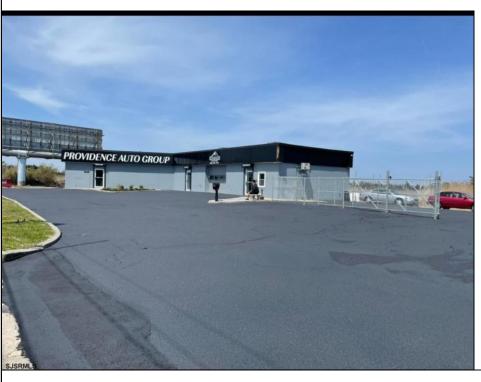

## **COMMENTS**

Great Highway location in Atlantic City with 25,000 average vehicles per day. Highway commercial zoning which opens the uses to almost any commercial use. Auto related, sales, shop, detailing, medical, office, warehousing, retail, restaurant and bar. Building has an open lay out for the most part for easy fit out with parking for over 35 vehicles. Also available for lease at \$5000 per month in separate listing. Easy to show.