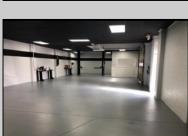

## **COMMENTS**

Great Highway location in Atlantic City with 25,000 average vehicles per day. Highway commercial zoning which opens the uses to almost any commercial use. Auto related, sales, shop, detailing, medical, office, warehousing, retail, restaurant and bar. Building has an open lay out for the most part for easy fit out with parking for over 35 vehicles. Also available for lease at \$5000 per month in separate listing. Easy to show.

| PROPERTY DETAILS |                 |                   |                                        |
|------------------|-----------------|-------------------|----------------------------------------|
| Exterior         | OutsideFeatures | ParkingGarage     | InteriorFeatures                       |
| Block<br>Stucco  | Truck Door      | 11 or More Spaces | 220 Volt Electricity<br>Hydraulic Lift |
|                  |                 |                   | Restroom                               |