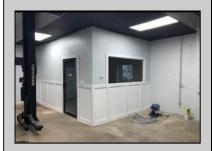

## **COMMENTS**

Great Highway location in Atlantic City with 25,000 average vehicles per day. Highway commercial zoning which opens the uses to almost any commercial use. Auto related, sales, shop, detailing, medical, office, warehousing, retail, restaurant and bar. Building has an open lay out for the most part for easy fit out with parking for over 35 vehicles. Also available for lease at \$5000 per month in separate listing. Easy to show.

| PROPERTY DETAILS |                 |                   |                                        |
|------------------|-----------------|-------------------|----------------------------------------|
| Exterior         | OutsideFeatures | ParkingGarage     | InteriorFeatures                       |
| Block<br>Stucco  | Truck Door      | 11 or More Spaces | 220 Volt Electricity<br>Hydraulic Lift |
|                  |                 |                   | Restroom                               |