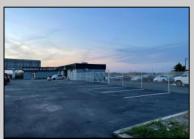

## **COMMENTS**

Great Highway location in Atlantic City with 25,000 average vehicles per day. Highway commercial zoning which opens the uses to almost any commercial use. Auto related, sales, shop, detailing, medical, office, warehousing, retail, restaurant and bar. Building has an open lay out for the most part for easy fit out with parking for over 35 vehicles. Also available for lease at \$5000 per month in separate listing. Easy to show.

| PROPERTY DETAILS |                 |                   |                                        |
|------------------|-----------------|-------------------|----------------------------------------|
| Exterior         | OutsideFeatures | ParkingGarage     | InteriorFeatures                       |
| Block<br>Stucco  | Truck Door      | 11 or More Spaces | 220 Volt Electricity<br>Hydraulic Lift |
|                  |                 |                   | Restroom                               |