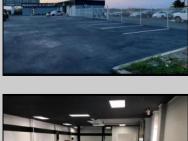

## **COMMENTS**

Great Highway location in Atlantic City with 25,000 average vehicles per day. Highway commercial zoning which opens the uses to almost any commercial use. Auto related, sales, shop, detailing, medical, office, warehousing, retail, restaurant and bar. Building has an open lay out for the most part for easy fit out with parking for over 35 vehicles. Also available for lease at \$5000 per month in separate listing. Easy to show.

|        | PROPERTY DETAILS |           |
|--------|------------------|-----------|
| terior | OutsideFeatures  | ParkingGa |

InteriorFeatures Exte Garage Truck Door 11 or More Spaces 220 Volt Electricity Block Stucco Hydraulic Lift Restroom