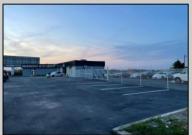

## **COMMENTS**

Great Highway location in Atlantic City with 25,000 average vehicles per day. Highway commercial zoning which opens the uses to almost any commercial use. Auto related, sales, shop, detailing, medical, office, warehousing, retail, restaurant and bar. Building has an open lay out for the most part for easy fit out with parking for over 35 vehicles. Also available for lease at \$5000 per month in separate listing. Easy to show.

|        | PROPERTY DETAILS |           |
|--------|------------------|-----------|
| terior | OutsideFeatures  | ParkingGa |

InteriorFeatures Exte Garage Truck Door 11 or More Spaces 220 Volt Electricity Block Stucco Hydraulic Lift Restroom