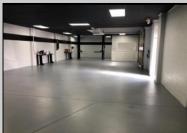

## **COMMENTS**

Great Highway location in Atlantic City with 25,000 average vehicles per day. Highway commercial zoning which opens the uses to almost any commercial use. Auto related, sales, shop, detailing, medical, office, warehousing, retail, restaurant and bar. Building has an open lay out for the most part for easy fit out with parking for over 35 vehicles. Also available for lease at \$5000 per month in separate listing. Easy to show.

|        | PROPERTY DETAILS |           |
|--------|------------------|-----------|
| terior | OutsideFeatures  | ParkingGa |

InteriorFeatures Exte Garage Truck Door 11 or More Spaces 220 Volt Electricity Block Stucco Hydraulic Lift Restroom