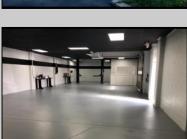

## **COMMENTS**

Great Highway location in Atlantic City with 25,000 average vehicles per day. Highway commercial zoning which opens the uses to almost any commercial use. Auto related, sales, shop, detailing, medical, office, warehousing, retail, restaurant and bar. Building has an open lay out for the most part for easy fit out with parking for over 35 vehicles. Also available for lease at \$5000 per month in separate listing. Easy to show.

|   |  |   | PROPERT | ΥI | DET/ | AILS |
|---|--|---|---------|----|------|------|
| _ |  | _ |         | _  |      | _    |

| Exterior | OutsideFeatures | ParkingGarage     | InteriorFeatures     |
|----------|-----------------|-------------------|----------------------|
| Block    | Truck Door      | 11 or More Spaces | 220 Volt Electricity |
| Stucco   |                 |                   | Hydraulic Lift       |
|          |                 |                   | Restroom             |
|          |                 |                   |                      |