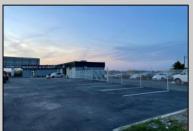

## **COMMENTS**

Great Highway location in Atlantic City with 25,000 average vehicles per day. Highway commercial zoning which opens the uses to almost any commercial use. Auto related, sales, shop, detailing, medical, office, warehousing, retail, restaurant and bar. Building has an open lay out for the most part for easy fit out with parking for over 35 vehicles. Also available for lease at \$5000 per month in separate listing. Easy to show.