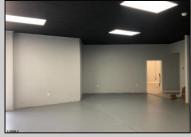

## **COMMENTS**

Great Highway location in Atlantic City with 25,000 average vehicles per day. Highway commercial zoning which opens the uses to almost any commercial use. Auto related, sales, shop, detailing, medical, office, warehousing, retail, restaurant and bar. Building has an open lay out for the most part for easy fit out with parking for over 35 vehicles. Also available for lease at \$5000 per month in separate listing. Easy to show.

|   |  |   | PROPERT | ΥI | DET/ | AILS |
|---|--|---|---------|----|------|------|
| _ |  | _ |         | _  |      | _    |

| Exterior | OutsideFeatures | ParkingGarage     | InteriorFeatures     |
|----------|-----------------|-------------------|----------------------|
| Block    | Truck Door      | 11 or More Spaces | 220 Volt Electricity |
| Stucco   |                 |                   | Hydraulic Lift       |
|          |                 |                   | Restroom             |
|          |                 |                   |                      |