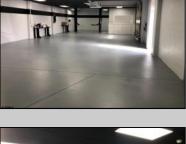

## **COMMENTS**

Great Highway location in Atlantic City with 25,000 average vehicles per day. Highway commercial zoning which opens the uses to almost any commercial use. Auto related, sales, shop, detailing, medical, office, warehousing, retail, restaurant and bar. Building has an open lay out for the most part for easy fit out with parking for over 35 vehicles. Also available for lease at \$5000 per month in separate listing. Easy to show.

|   |  |   | PROPERT | ΥI | DET/ | AILS |
|---|--|---|---------|----|------|------|
| _ |  | _ |         | _  |      | _    |

| Exterior | OutsideFeatures | ParkingGarage     | InteriorFeatures     |
|----------|-----------------|-------------------|----------------------|
| Block    | Truck Door      | 11 or More Spaces | 220 Volt Electricity |
| Stucco   |                 |                   | Hydraulic Lift       |
|          |                 |                   | Restroom             |
|          |                 |                   |                      |