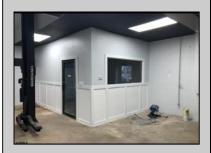

## **COMMENTS**

Great Highway location in Atlantic City with 25,000 average vehicles per day. Highway commercial zoning which opens the uses to almost any commercial use. Auto related, sales, shop, detailing, medical, office, warehousing, retail, restaurant and bar. Building has an open lay out for the most part for easy fit out with parking for over 35 vehicles. Also available for lease at \$5000 per month in separate listing. Easy to show.

|   |  |   | PROPERT | ΥI | DET/ | AILS |
|---|--|---|---------|----|------|------|
| _ |  | _ |         | _  |      | _    |

| Exterior | OutsideFeatures | ParkingGarage     | InteriorFeatures     |
|----------|-----------------|-------------------|----------------------|
| Block    | Truck Door      | 11 or More Spaces | 220 Volt Electricity |
| Stucco   |                 |                   | Hydraulic Lift       |
|          |                 |                   | Restroom             |
|          |                 |                   |                      |