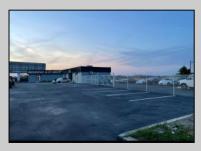

## COMMENTS

Great Highway location in Atlantic City with 25,000 average vehicles per day. Highway commercial zoning which opens the uses to almost any commercial use. Auto related, sales, shop, detailing, medical, office, warehousing, retail, restaurant and bar. Building has an open lay out for the most part for easy fit out with parking for over 35 vehicles. Also available for lease at \$5000 per month in separate listing. Easy to show.

| PROPERTY DETAILS            |                               |                                    |                                                                        |
|-----------------------------|-------------------------------|------------------------------------|------------------------------------------------------------------------|
| Exterior<br>Block<br>Stucco | OutsideFeatures<br>Truck Door | ParkingGarage<br>11 or More Spaces | InteriorFeatures<br>220 Volt Electricity<br>Hydraulic Lift<br>Restroom |
| Basement<br>Slab            | Heating<br>Gas-Natural        | Cooling<br>Wall Units              | HotWater<br>Electric                                                   |