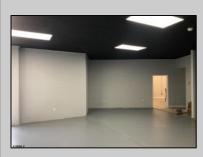

## COMMENTS

Great Highway location in Atlantic City with 25,000 average vehicles per day. Highway commercial zoning which opens the uses to almost any commercial use. Auto related, sales, shop, detailing, medical, office, warehousing, retail, restaurant and bar. Building has an open lay out for the most part for easy fit out with parking for over 35 vehicles. Also available for lease at \$5000 per month in separate listing. Easy to show.

| PROPERTY DETAILS            |                               |                                    |                                                                        |
|-----------------------------|-------------------------------|------------------------------------|------------------------------------------------------------------------|
| Exterior<br>Block<br>Stucco | OutsideFeatures<br>Truck Door | ParkingGarage<br>11 or More Spaces | InteriorFeatures<br>220 Volt Electricity<br>Hydraulic Lift<br>Restroom |
| Basement<br>Slab            | Heating<br>Gas-Natural        | Cooling<br>Wall Units              | HotWater<br>Electric                                                   |