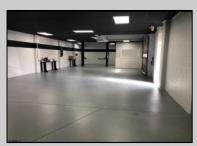

## COMMENTS

Great Highway location in Atlantic City with 25,000 average vehicles per day. Highway commercial zoning which opens the uses to almost any commercial use. Auto related, sales, shop, detailing, medical, office, warehousing, retail, restaurant and bar. Building has an open lay out for the most part for easy fit out with parking for over 35 vehicles. Also available for lease at \$5000 per month in separate listing. Easy to show.

| PROPERTY DETAILS            |                               |                                    |                                                                        |
|-----------------------------|-------------------------------|------------------------------------|------------------------------------------------------------------------|
| Exterior<br>Block<br>Stucco | OutsideFeatures<br>Truck Door | ParkingGarage<br>11 or More Spaces | InteriorFeatures<br>220 Volt Electricity<br>Hydraulic Lift<br>Restroom |
| Basement<br>Slab            | Heating<br>Gas-Natural        | Cooling<br>Wall Units              | HotWater<br>Electric                                                   |