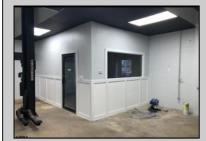

## COMMENTS

Great Highway location in Atlantic City with 25,000 average vehicles per day. Highway commercial zoning which opens the uses to almost any commercial use. Auto related, sales, shop, detailing, medical, office, warehousing, retail, restaurant and bar. Building has an open lay out for the most part for easy fit out with parking for over 35 vehicles. Also available for lease at \$5000 per month in separate listing. Easy to show.

| PROPERTY DETAILS            |                               |                                    |                                                                        |
|-----------------------------|-------------------------------|------------------------------------|------------------------------------------------------------------------|
| Exterior<br>Block<br>Stucco | OutsideFeatures<br>Truck Door | ParkingGarage<br>11 or More Spaces | InteriorFeatures<br>220 Volt Electricity<br>Hydraulic Lift<br>Restroom |
| Basement<br>Slab            | Heating<br>Gas-Natural        | Cooling<br>Wall Units              | HotWater<br>Electric                                                   |