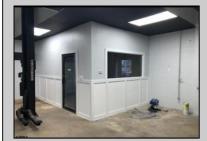

## COMMENTS

Great Highway location in Atlantic City with 25,000 average vehicles per day. Highway commercial zoning which opens the uses to almost any commercial use. Auto related, sales, shop, detailing, medical, office, warehousing, retail, restaurant and bar. Building has an open lay out for the most part for easy fit out with parking for over 35 vehicles. Also available for lease at \$5000 per month in separate listing. Easy to show.

| PROPERTY DETAILS            |                               |                                    |                                                                        |
|-----------------------------|-------------------------------|------------------------------------|------------------------------------------------------------------------|
| Exterior<br>Block<br>Stucco | OutsideFeatures<br>Truck Door | ParkingGarage<br>11 or More Spaces | InteriorFeatures<br>220 Volt Electricity<br>Hydraulic Lift<br>Restroom |
| Basement<br>Slab            | Heating<br>Gas-Natural        | Cooling<br>Wall Units              | HotWater<br>Electric                                                   |