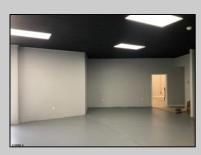

## COMMENTS

Great Highway location in Atlantic City with 25,000 average vehicles per day. Highway commercial zoning which opens the uses to almost any commercial use. Auto related, sales, shop, detailing, medical, office, warehousing, retail, restaurant and bar. Building has an open lay out for the most part for easy fit out with parking for over 35 vehicles. Also available for lease at \$5000 per month in separate listing. Easy to show.

| PROPERTY DETAILS            |                               |                                    |                                                                        |
|-----------------------------|-------------------------------|------------------------------------|------------------------------------------------------------------------|
| Exterior<br>Block<br>Stucco | OutsideFeatures<br>Truck Door | ParkingGarage<br>11 or More Spaces | InteriorFeatures<br>220 Volt Electricity<br>Hydraulic Lift<br>Restroom |
| Basement<br>Slab            | Heating<br>Gas-Natural        | Cooling<br>Wall Units              | HotWater<br>Electric                                                   |