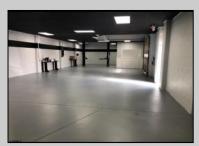

## COMMENTS

Great Highway location in Atlantic City with 25,000 average vehicles per day. Highway commercial zoning which opens the uses to almost any commercial use. Auto related, sales, shop, detailing, medical, office, warehousing, retail, restaurant and bar. Building has an open lay out for the most part for easy fit out with parking for over 35 vehicles. Also available for lease at \$5000 per month in separate listing. Easy to show.

| PROPERTY DETAILS            |                               |                                    |                                                                        |
|-----------------------------|-------------------------------|------------------------------------|------------------------------------------------------------------------|
| Exterior<br>Block<br>Stucco | OutsideFeatures<br>Truck Door | ParkingGarage<br>11 or More Spaces | InteriorFeatures<br>220 Volt Electricity<br>Hydraulic Lift<br>Restroom |
| Basement<br>Slab            | Heating<br>Gas-Natural        | Cooling<br>Wall Units              | HotWater<br>Electric                                                   |