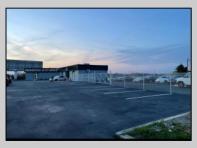

## COMMENTS

Great Highway location in Atlantic City with 25,000 average vehicles per day. Highway commercial zoning which opens the uses to almost any commercial use. Auto related, sales, shop, detailing, medical, office, warehousing, retail, restaurant and bar. Building has an open lay out for the most part for easy fit out with parking for over 35 vehicles. Also available for lease at \$5000 per month in separate listing. Easy to show.