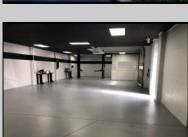

## **COMMENTS**

Great Highway location in Atlantic City with 25,000 average vehicles per day. Highway commercial zoning which opens the uses to almost any commercial use. Auto related, sales, shop, detailing, medical, office, warehousing, retail, restaurant and bar. Building has an open lay out for the most part for easy fit out with parking for over 35 vehicles. Also available for lease at \$5000 per month in separate listing. Easy to show.

| DD | <b>OPERTY DETAILS</b> |
|----|-----------------------|
| FN | OFER I DETAILS        |

| TROI ERIT DETAILS |                 |                   |                      |  |  |
|-------------------|-----------------|-------------------|----------------------|--|--|
| Exterior          | OutsideFeatures | ParkingGarage     | InteriorFeatures     |  |  |
| Block             | Truck Door      | 11 or More Spaces | 220 Volt Electricity |  |  |
| Stucco            |                 |                   | Hydraulic Lift       |  |  |
|                   |                 |                   | Restroom             |  |  |
|                   |                 |                   |                      |  |  |