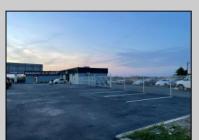

## **COMMENTS**

Great Highway location in Atlantic City with 25,000 average vehicles per day. Highway commercial zoning which opens the uses to almost any commercial use. Auto related, sales, shop, detailing, medical, office, warehousing, retail, restaurant and bar. Building has an open lay out for the most part for easy fit out with parking for over 35 vehicles. Also available for lease at \$5000 per month in separate listing. Easy to show.