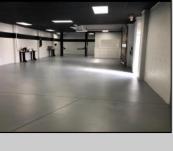

## **COMMENTS**

Great Highway location in Atlantic City with 25,000 average vehicles per day. Highway commercial zoning which opens the uses to almost any commercial use. Auto related, sales, shop, detailing, medical, office, warehousing, retail, restaurant and bar. Building has an open lay out for the most part for easy fit out with parking for over 35 vehicles. Also available for lease at \$5000 per month in separate listing. Easy to show.

| DD | <b>OPERTY DETAILS</b> |
|----|-----------------------|
| FN | OFER I DETAILS        |

| TROI ERIT DETAILS |                 |                   |                      |  |  |
|-------------------|-----------------|-------------------|----------------------|--|--|
| Exterior          | OutsideFeatures | ParkingGarage     | InteriorFeatures     |  |  |
| Block             | Truck Door      | 11 or More Spaces | 220 Volt Electricity |  |  |
| Stucco            |                 |                   | Hydraulic Lift       |  |  |
|                   |                 |                   | Restroom             |  |  |
|                   |                 |                   |                      |  |  |