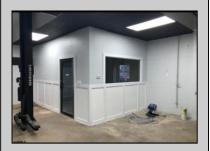

## **COMMENTS**

Great Highway location in Atlantic City with 25,000 average vehicles per day. Highway commercial zoning which opens the uses to almost any commercial use. Auto related, sales, shop, detailing, medical, office, warehousing, retail, restaurant and bar. Building has an open lay out for the most part for easy fit out with parking for over 35 vehicles. Also available for lease at \$5000 per month in separate listing. Easy to show.

| DD | <b>OPERTY DETAILS</b> |
|----|-----------------------|
| FN | OFER I DETAILS        |

| TROI ERIT DETAILS |                 |                   |                      |  |  |
|-------------------|-----------------|-------------------|----------------------|--|--|
| Exterior          | OutsideFeatures | ParkingGarage     | InteriorFeatures     |  |  |
| Block             | Truck Door      | 11 or More Spaces | 220 Volt Electricity |  |  |
| Stucco            |                 |                   | Hydraulic Lift       |  |  |
|                   |                 |                   | Restroom             |  |  |
|                   |                 |                   |                      |  |  |