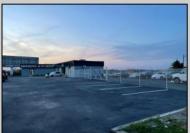

## **COMMENTS**

Great Highway location in Atlantic City with 25,000 average vehicles per day. Highway commercial zoning which opens the uses to almost any commercial use. Auto related, sales, shop, detailing, medical, office, warehousing, retail, restaurant and bar. Building has an open lay out for the most part for easy fit out with parking for over 35 vehicles. Also available for lease at \$5000 per month in separate listing. Easy to show.