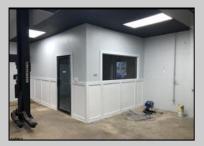

## **COMMENTS**

Great Highway location in Atlantic City with 25,000 average vehicles per day. Highway commercial zoning which opens the uses to almost any commercial use. Auto related, sales, shop, detailing, medical, office, warehousing, retail, restaurant and bar. Building has an open lay out for the most part for easy fit out with parking for over 35 vehicles. Also available for lease at \$5000 per month in separate listing. Easy to show.