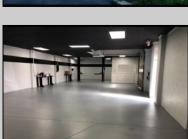

## **COMMENTS**

Great Highway location in Atlantic City with 25,000 average vehicles per day. Highway commercial zoning which opens the uses to almost any commercial use. Auto related, sales, shop, detailing, medical, office, warehousing, retail, restaurant and bar. Building has an open lay out for the most part for easy fit out with parking for over 35 vehicles. Also available for lease at \$5000 per month in separate listing. Easy to show.

|       | PROPERTY DETAILS |           |  |
|-------|------------------|-----------|--|
| erior | OutsideFeatures  | ParkingGa |  |

| Exterior | OutsideFeatures | ParkingGarage     | InteriorFeatures     |
|----------|-----------------|-------------------|----------------------|
| Block    | Truck Door      | 11 or More Spaces | 220 Volt Electricity |
| Stucco   |                 |                   | Hydraulic Lift       |
|          |                 |                   | Restroom             |