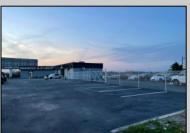

## COMMENTS

Great Highway location in Atlantic City with 25,000 average vehicles per day. Highway commercial zoning which opens the uses to almost any commercial use. Auto related, sales, shop, detailing, medical, office, warehousing, retail, restaurant and bar. Building has an open lay out for the most part for easy fit out with parking for over 35 vehicles. Also available for lease at \$5000 per month in separate listing. Easy to show.