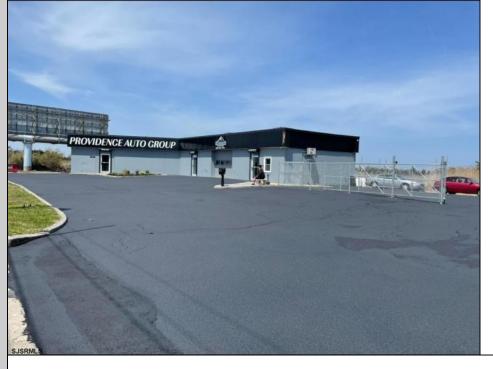

## COMMENTS

Great Highway location in Atlantic City with 25,000 average vehicles per day. Highway commercial zoning which opens the uses to almost any commercial use. Auto related, sales, shop, detailing, medical, office, warehousing, retail, restaurant and bar. Building has an open lay out for the most part for easy fit out with parking for over 35 vehicles. Also available for lease at \$5000 per month in separate listing. Easy to show.

Exterior

Block Stucco

> Ask for John Van Stone Berger Realty Inc 3160 Asbury Avenue, Ocean City Call: 609-399-0076 Email to: jvs@bergerrealty.com