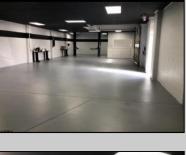

## **COMMENTS**

Great Highway location in Atlantic City with 25,000 average vehicles per day. Highway commercial zoning which opens the uses to almost any commercial use. Auto related, sales, shop, detailing, medical, office, warehousing, retail, restaurant and bar. Building has an open lay out for the most part for easy fit out with parking for over 35 vehicles. Also available for lease at \$5000 per month in separate listing. Easy to show.

| PROPERTY DETAIL | S |
|-----------------|---|

| THOI ENTI DETAILO           |                               |                                    |                                                                        |  |  |
|-----------------------------|-------------------------------|------------------------------------|------------------------------------------------------------------------|--|--|
| Exterior<br>Block<br>Stucco | OutsideFeatures<br>Truck Door | ParkingGarage<br>11 or More Spaces | InteriorFeatures<br>220 Volt Electricity<br>Hydraulic Lift<br>Restroom |  |  |
|                             |                               |                                    |                                                                        |  |  |