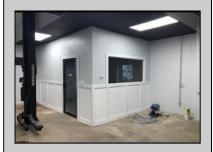

## **COMMENTS**

Great Highway location in Atlantic City with 25,000 average vehicles per day. Highway commercial zoning which opens the uses to almost any commercial use. Auto related, sales, shop, detailing, medical, office, warehousing, retail, restaurant and bar. Building has an open lay out for the most part for easy fit out with parking for over 35 vehicles. Also available for lease at \$5000 per month in separate listing. Easy to show.

| PROPERTY DETAIL | S |
|-----------------|---|

| THOI ENTI DETAILO           |                               |                                    |                                                                        |  |  |
|-----------------------------|-------------------------------|------------------------------------|------------------------------------------------------------------------|--|--|
| Exterior<br>Block<br>Stucco | OutsideFeatures<br>Truck Door | ParkingGarage<br>11 or More Spaces | InteriorFeatures<br>220 Volt Electricity<br>Hydraulic Lift<br>Restroom |  |  |
|                             |                               |                                    |                                                                        |  |  |