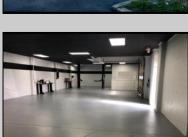

## **COMMENTS**

Great Highway location in Atlantic City with 25,000 average vehicles per day. Highway commercial zoning which opens the uses to almost any commercial use. Auto related, sales, shop, detailing, medical, office, warehousing, retail, restaurant and bar. Building has an open lay out for the most part for easy fit out with parking for over 35 vehicles. Also available for lease at \$5000 per month in separate listing. Easy to show.

| PROPERTY DETAIL | S |
|-----------------|---|

| THOI ENTI DETAILO           |                               |                                    |                                                                        |  |  |
|-----------------------------|-------------------------------|------------------------------------|------------------------------------------------------------------------|--|--|
| Exterior<br>Block<br>Stucco | OutsideFeatures<br>Truck Door | ParkingGarage<br>11 or More Spaces | InteriorFeatures<br>220 Volt Electricity<br>Hydraulic Lift<br>Restroom |  |  |
|                             |                               |                                    |                                                                        |  |  |