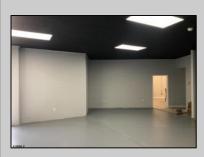

## COMMENTS

Great Highway location in Atlantic City with 25,000 average vehicles per day. Highway commercial zoning which opens the uses to almost any commercial use. Auto related, sales, shop, detailing, medical, office, warehousing, retail, restaurant and bar. Building has an open lay out for the most part for easy fit out with parking for over 35 vehicles. Also available for lease at \$5000 per month in separate listing. Easy to show.

| PROPERTY DETAILS            |                               |                                    |                                                                        |
|-----------------------------|-------------------------------|------------------------------------|------------------------------------------------------------------------|
| Exterior<br>Block<br>Stucco | OutsideFeatures<br>Truck Door | ParkingGarage<br>11 or More Spaces | InteriorFeatures<br>220 Volt Electricity<br>Hydraulic Lift<br>Restroom |
| Basement<br>Slab            | Heating<br>Gas-Natural        | Cooling<br>Wall Units              | HotWater<br>Electric                                                   |