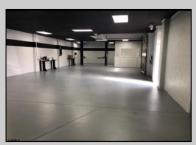

## COMMENTS

Great Highway location in Atlantic City with 25,000 average vehicles per day. Highway commercial zoning which opens the uses to almost any commercial use. Auto related, sales, shop, detailing, medical, office, warehousing, retail, restaurant and bar. Building has an open lay out for the most part for easy fit out with parking for over 35 vehicles. Also available for lease at \$5000 per month in separate listing. Easy to show.

| PROPERTY DETAILS            |                               |                                    |                                                                        |
|-----------------------------|-------------------------------|------------------------------------|------------------------------------------------------------------------|
| Exterior<br>Block<br>Stucco | OutsideFeatures<br>Truck Door | ParkingGarage<br>11 or More Spaces | InteriorFeatures<br>220 Volt Electricity<br>Hydraulic Lift<br>Restroom |
| Basement<br>Slab            | Heating<br>Gas-Natural        | Cooling<br>Wall Units              | HotWater<br>Electric                                                   |