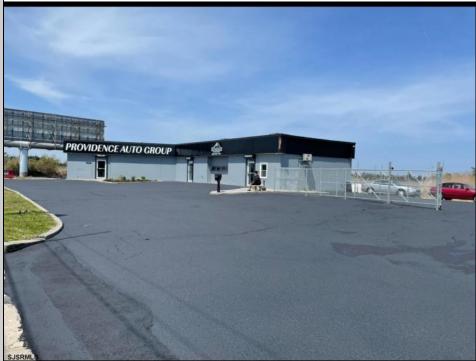

## COMMENTS

Great Highway location in Atlantic City with 25,000 average vehicles per day. Highway commercial zoning which opens the uses to almost any commercial use. Auto related, sales, shop, detailing, medical, office, warehousing, retail, restaurant and bar. Building has an open lay out for the most part for easy fit out with parking for over 35 vehicles. Also available for lease at \$5000 per month in separate listing. Easy to show.