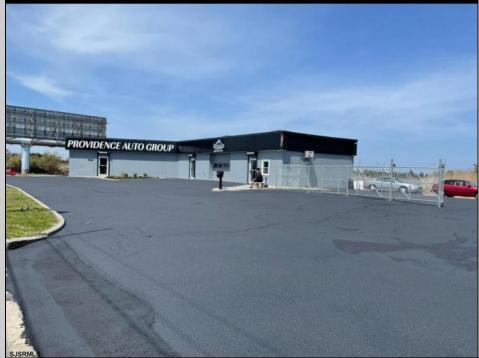

## 1635 Albany Ave Atlantic City, NJ 08401

Asking \$799,000.00

## COMMENTS

Great Highway location in Atlantic City with 25,000 average vehicles per day. Highway commercial zoning which opens the uses to almost any commercial use. Auto related, sales, shop, detailing, medical, office, warehousing, retail, restaurant and bar. Building has an open lay out for the most part for easy fit out with parking for over 35 vehicles. Also available for lease at \$5000 per month in separate listing. Easy to show.