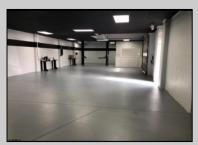

## COMMENTS

Great Highway location in Atlantic City with 25,000 average vehicles per day. Highway commercial zoning which opens the uses to almost any commercial use. Auto related, sales, shop, detailing, medical, office, warehousing, retail, restaurant and bar. Building has an open lay out for the most part for easy fit out with parking for over 35 vehicles. Also available for lease at \$5000 per month in separate listing. Easy to show.