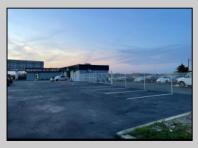

## COMMENTS

Great Highway location in Atlantic City with 25,000 average vehicles per day. Highway commercial zoning which opens the uses to almost any commercial use. Auto related, sales, shop, detailing, medical, office, warehousing, retail, restaurant and bar. Building has an open lay out for the most part for easy fit out with parking for over 35 vehicles. Also available for lease at \$5000 per month in separate listing. Easy to show.

| PROPERTY DETAILS            |                               |                                    |                                                                        |
|-----------------------------|-------------------------------|------------------------------------|------------------------------------------------------------------------|
| Exterior<br>Block<br>Stucco | OutsideFeatures<br>Truck Door | ParkingGarage<br>11 or More Spaces | InteriorFeatures<br>220 Volt Electricity<br>Hydraulic Lift<br>Restroom |
| Basement<br>Slab            | Heating<br>Gas-Natural        | Cooling<br>Wall Units              | HotWater<br>Electric                                                   |