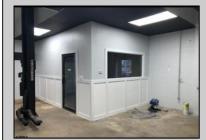

## COMMENTS

Great Highway location in Atlantic City with 25,000 average vehicles per day. Highway commercial zoning which opens the uses to almost any commercial use. Auto related, sales, shop, detailing, medical, office, warehousing, retail, restaurant and bar. Building has an open lay out for the most part for easy fit out with parking for over 35 vehicles. Also available for lease at \$5000 per month in separate listing. Easy to show.

| PROPERTY DETAILS            |                               |                                    |                                                                        |
|-----------------------------|-------------------------------|------------------------------------|------------------------------------------------------------------------|
| Exterior<br>Block<br>Stucco | OutsideFeatures<br>Truck Door | ParkingGarage<br>11 or More Spaces | InteriorFeatures<br>220 Volt Electricity<br>Hydraulic Lift<br>Restroom |
| Basement<br>Slab            | Heating<br>Gas-Natural        | Cooling<br>Wall Units              | HotWater<br>Electric                                                   |