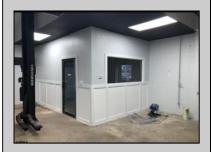

## **COMMENTS**

Great Highway location in Atlantic City with 25,000 average vehicles per day. Highway commercial zoning which opens the uses to almost any commercial use. Auto related, sales, shop, detailing, medical, office, warehousing, retail, restaurant and bar. Building has an open lay out for the most part for easy fit out with parking for over 35 vehicles. Also available for lease at \$5000 per month in separate listing. Easy to show.