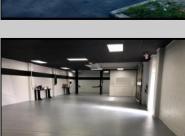

## **COMMENTS**

Great Highway location in Atlantic City with 25,000 average vehicles per day. Highway commercial zoning which opens the uses to almost any commercial use. Auto related, sales, shop, detailing, medical, office, warehousing, retail, restaurant and bar. Building has an open lay out for the most part for easy fit out with parking for over 35 vehicles. Also available for lease at \$5000 per month in separate listing. Easy to show.

| PROPERTY DETAILS |                 |                   |                      |
|------------------|-----------------|-------------------|----------------------|
| Exterior         | OutsideFeatures | ParkingGarage     | InteriorFeatures     |
| Block            | Truck Door      | 11 or More Spaces | 220 Volt Electricity |
| Stucco           |                 |                   | Hydraulic Lift       |