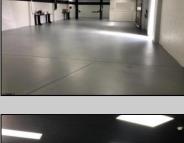

## **COMMENTS**

Great Highway location in Atlantic City with 25,000 average vehicles per day. Highway commercial zoning which opens the uses to almost any commercial use. Auto related, sales, shop, detailing, medical, office, warehousing, retail, restaurant and bar. Building has an open lay out for the most part for easy fit out with parking for over 35 vehicles. Also available for lease at \$5000 per month in separate listing. Easy to show.

| PROPERTY DETAILS |                 |                   |                      |
|------------------|-----------------|-------------------|----------------------|
| Exterior         | OutsideFeatures | ParkingGarage     | InteriorFeatures     |
| Block            | Truck Door      | 11 or More Spaces | 220 Volt Electricity |
| Stucco           |                 |                   | Hydraulic Lift       |