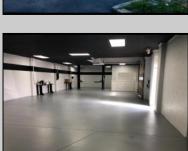

## **COMMENTS**

Great Highway location in Atlantic City with 25,000 average vehicles per day. Highway commercial zoning which opens the uses to almost any commercial use. Auto related, sales, shop, detailing, medical, office, warehousing, retail, restaurant and bar. Building has an open lay out for the most part for easy fit out with parking for over 35 vehicles. Also available for lease at \$5000 per month in separate listing. Easy to show. PROPERTY DETAILS InteriorFeatures Exterior OutsideFeatures ParkingGarage Truck Door 11 or More Spaces 220 Volt Electricity Block Stucco Hydraulic Lift