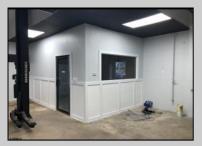

## **COMMENTS**

Great Highway location in Atlantic City with 25,000 average vehicles per day. Highway commercial zoning which opens the uses to almost any commercial use. Auto related, sales, shop, detailing, medical, office, warehousing, retail, restaurant and bar. Building has an open lay out for the most part for easy fit out with parking for over 35 vehicles. Also available for lease at \$5000 per month in separate listing. Easy to show. PROPERTY DETAILS InteriorFeatures Exterior OutsideFeatures ParkingGarage Truck Door 11 or More Spaces 220 Volt Electricity Block Stucco Hydraulic Lift