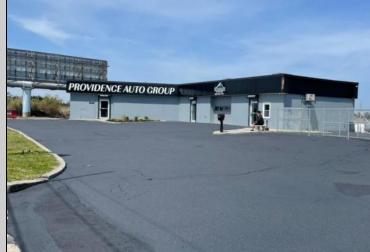

## **COMMENTS**

Great Highway location in Atlantic City with 25,000 average vehicles per day. Highway commercial zoning which opens the uses to almost any commercial use. Auto related, sales, shop, detailing, medical, office, warehousing, retail, restaurant and bar. Building has an open lay out for the most part for easy fit out with parking for over 35 vehicles. Also available for lease at \$5000 per month in separate listing. Easy to show. PROPERTY DETAILS InteriorFeatures Exterior OutsideFeatures ParkingGarage Truck Door 11 or More Spaces 220 Volt Electricity Block Stucco Hydraulic Lift