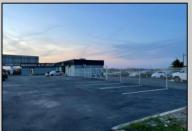

## **COMMENTS**

Great Highway location in Atlantic City with 25,000 average vehicles per day. Highway commercial zoning which opens the uses to almost any commercial use. Auto related, sales, shop, detailing, medical, office, warehousing, retail, restaurant and bar. Building has an open lay out for the most part for easy fit out with parking for over 35 vehicles. Also available for lease at \$5000 per month in separate listing. Easy to show. PROPERTY DETAILS InteriorFeatures Exterior OutsideFeatures ParkingGarage Truck Door 11 or More Spaces 220 Volt Electricity Block Stucco Hydraulic Lift