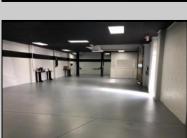

## **COMMENTS**

Great Highway location in Atlantic City with 25,000 average vehicles per day. Highway commercial zoning which opens the uses to almost any commercial use. Auto related, sales, shop, detailing, medical, office, warehousing, retail, restaurant and bar. Building has an open lay out for the most part for easy fit out with parking for over 35 vehicles. Also available for lease at \$5000 per month in separate listing. Easy to show.

| 40000 por month in opparate noting. Easy to one in. |                               |                                    |                                                                        |
|-----------------------------------------------------|-------------------------------|------------------------------------|------------------------------------------------------------------------|
| PROPERTY DETAILS                                    |                               |                                    |                                                                        |
| Exterior<br>Block<br>Stucco                         | OutsideFeatures<br>Truck Door | ParkingGarage<br>11 or More Spaces | InteriorFeatures<br>220 Volt Electricity<br>Hydraulic Lift<br>Restroom |
| Basement                                            | Heating                       | Cooling                            | HotWater                                                               |