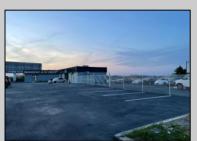

## **COMMENTS**

Great Highway location in Atlantic City with 25,000 average vehicles per day. Highway commercial zoning which opens the uses to almost any commercial use. Auto related, sales, shop, detailing, medical, office, warehousing, retail, restaurant and bar. Building has an open lay out for the most part for easy fit out with parking for over 35 vehicles. Also available for lease at \$5000 per month in separate listing. Easy to show.