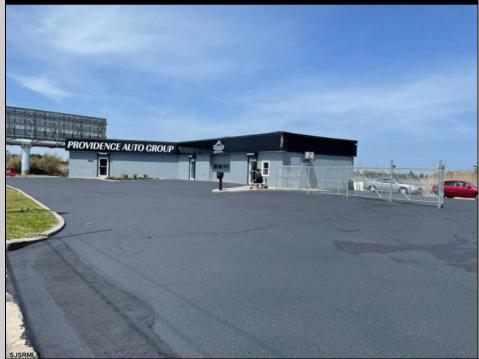

## 1635 Albany Ave Atlantic City, NJ 08401

Asking \$799,000.00

## COMMENTS

Great Highway location in Atlantic City with 25,000 average vehicles per day. Highway commercial zoning which opens the uses to almost any commercial use. Auto related, sales, shop, detailing, medical, office, warehousing, retail, restaurant and bar. Building has an open lay out for the most part for easy fit out with parking for over 35 vehicles. Also available for lease at \$5000 per month in separate listing. Easy to show.