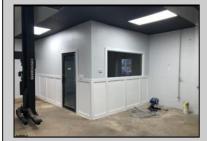

## COMMENTS

Great Highway location in Atlantic City with 25,000 average vehicles per day. Highway commercial zoning which opens the uses to almost any commercial use. Auto related, sales, shop, detailing, medical, office, warehousing, retail, restaurant and bar. Building has an open lay out for the most part for easy fit out with parking for over 35 vehicles. Also available for lease at \$5000 per month in separate listing. Easy to show.

| PROPERTY DETAILS            |                               |                                    |                                                                        |
|-----------------------------|-------------------------------|------------------------------------|------------------------------------------------------------------------|
| Exterior<br>Block<br>Stucco | OutsideFeatures<br>Truck Door | ParkingGarage<br>11 or More Spaces | InteriorFeatures<br>220 Volt Electricity<br>Hydraulic Lift<br>Restroom |
| Basement<br>Slab            | Heating<br>Gas-Natural        | Cooling<br>Wall Units              | HotWater<br>Electric                                                   |