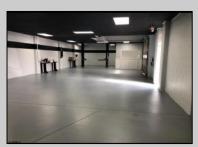

## COMMENTS

Great Highway location in Atlantic City with 25,000 average vehicles per day. Highway commercial zoning which opens the uses to almost any commercial use. Auto related, sales, shop, detailing, medical, office, warehousing, retail, restaurant and bar. Building has an open lay out for the most part for easy fit out with parking for over 35 vehicles. Also available for lease at \$5000 per month in separate listing. Easy to show.

| PROPERTY DETAILS            |                               |                                    |                                                                        |
|-----------------------------|-------------------------------|------------------------------------|------------------------------------------------------------------------|
| Exterior<br>Block<br>Stucco | OutsideFeatures<br>Truck Door | ParkingGarage<br>11 or More Spaces | InteriorFeatures<br>220 Volt Electricity<br>Hydraulic Lift<br>Restroom |
| Basement<br>Slab            | Heating<br>Gas-Natural        | Cooling<br>Wall Units              | HotWater<br>Electric                                                   |