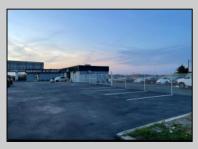

## COMMENTS

Great Highway location in Atlantic City with 25,000 average vehicles per day. Highway commercial zoning which opens the uses to almost any commercial use. Auto related, sales, shop, detailing, medical, office, warehousing, retail, restaurant and bar. Building has an open lay out for the most part for easy fit out with parking for over 35 vehicles. Also available for lease at \$5000 per month in separate listing. Easy to show.

| PROPERTY DETAILS            |                               |                                    |                                                                        |
|-----------------------------|-------------------------------|------------------------------------|------------------------------------------------------------------------|
| Exterior<br>Block<br>Stucco | OutsideFeatures<br>Truck Door | ParkingGarage<br>11 or More Spaces | InteriorFeatures<br>220 Volt Electricity<br>Hydraulic Lift<br>Restroom |
| Basement<br>Slab            | Heating<br>Gas-Natural        | Cooling<br>Wall Units              | HotWater<br>Electric                                                   |