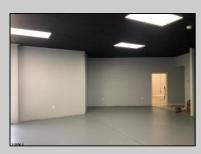

## COMMENTS

Great Highway location in Atlantic City with 25,000 average vehicles per day. Highway commercial zoning which opens the uses to almost any commercial use. Auto related, sales, shop, detailing, medical, office, warehousing, retail, restaurant and bar. Building has an open lay out for the most part for easy fit out with parking for over 35 vehicles. Also available for lease at \$5000 per month in separate listing. Easy to show.

| PROPERTY DETAILS            |                               |                                    |                                                                        |
|-----------------------------|-------------------------------|------------------------------------|------------------------------------------------------------------------|
| Exterior<br>Block<br>Stucco | OutsideFeatures<br>Truck Door | ParkingGarage<br>11 or More Spaces | InteriorFeatures<br>220 Volt Electricity<br>Hydraulic Lift<br>Restroom |
| Basement<br>Slab            | Heating<br>Gas-Natural        | Cooling<br>Wall Units              | HotWater<br>Electric                                                   |