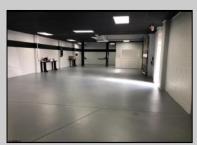

## COMMENTS

Great Highway location in Atlantic City with 25,000 average vehicles per day. Highway commercial zoning which opens the uses to almost any commercial use. Auto related, sales, shop, detailing, medical, office, warehousing, retail, restaurant and bar. Building has an open lay out for the most part for easy fit out with parking for over 35 vehicles. Also available for lease at \$5000 per month in separate listing. Easy to show.

| PROPERTY DETAILS            |                               |                                    |                                                                        |
|-----------------------------|-------------------------------|------------------------------------|------------------------------------------------------------------------|
| Exterior<br>Block<br>Stucco | OutsideFeatures<br>Truck Door | ParkingGarage<br>11 or More Spaces | InteriorFeatures<br>220 Volt Electricity<br>Hydraulic Lift<br>Restroom |
| Basement<br>Slab            | Heating<br>Gas-Natural        | Cooling<br>Wall Units              | HotWater<br>Electric                                                   |