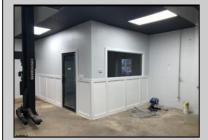

## COMMENTS

Great Highway location in Atlantic City with 25,000 average vehicles per day. Highway commercial zoning which opens the uses to almost any commercial use. Auto related, sales, shop, detailing, medical, office, warehousing, retail, restaurant and bar. Building has an open lay out for the most part for easy fit out with parking for over 35 vehicles. Also available for lease at \$5000 per month in separate listing. Easy to show.

| PROPERTY DETAILS            |                               |                                    |                                                                        |
|-----------------------------|-------------------------------|------------------------------------|------------------------------------------------------------------------|
| Exterior<br>Block<br>Stucco | OutsideFeatures<br>Truck Door | ParkingGarage<br>11 or More Spaces | InteriorFeatures<br>220 Volt Electricity<br>Hydraulic Lift<br>Restroom |
| Basement<br>Slab            | Heating<br>Gas-Natural        | Cooling<br>Wall Units              | HotWater<br>Electric                                                   |