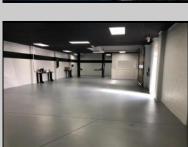

## **COMMENTS**

Great Highway location in Atlantic City with 25,000 average vehicles per day. Highway commercial zoning which opens the uses to almost any commercial use. Auto related, sales, shop, detailing, medical, office, warehousing, retail, restaurant and bar. Building has an open lay out for the most part for easy fit out with parking for over 35 vehicles. Also available for lease at \$5000 per month in separate listing. Easy to show.

|       | PROPERTY DETAILS |           |
|-------|------------------|-----------|
| erior | OutsideFeatures  | ParkingGa |

Exterior OutsideFeatures ParkingGarage InteriorFeatures
Block Truck Door 11 or More Spaces 220 Volt Electricity
Stucco Hydraulic Lift
Restroom