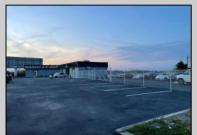

## **COMMENTS**

Great Highway location in Atlantic City with 25,000 average vehicles per day. Highway commercial zoning which opens the uses to almost any commercial use. Auto related, sales, shop, detailing, medical, office, warehousing, retail, restaurant and bar. Building has an open lay out for the most part for easy fit out with parking for over 35 vehicles. Also available for lease at \$5000 per month in separate listing. Easy to show.

|       | PROPERTY DETAILS |           |
|-------|------------------|-----------|
| erior | OutsideFeatures  | ParkingGa |

Exterior OutsideFeatures ParkingGarage InteriorFeatures
Block Truck Door 11 or More Spaces 220 Volt Electricity
Stucco Hydraulic Lift
Restroom