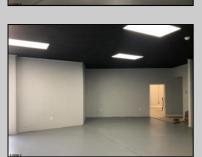

## **COMMENTS**

Great Highway location in Atlantic City with 25,000 average vehicles per day. Highway commercial zoning which opens the uses to almost any commercial use. Auto related, sales, shop, detailing, medical, office, warehousing, retail, restaurant and bar. Building has an open lay out for the most part for easy fit out with parking for over 35 vehicles. Also available for lease at \$5000 per month in separate listing. Easy to show.

|       | PROPERTY DETAILS |           |
|-------|------------------|-----------|
| erior | OutsideFeatures  | ParkingGa |

Exterior OutsideFeatures ParkingGarage InteriorFeatures
Block Truck Door 11 or More Spaces 220 Volt Electricity
Stucco Hydraulic Lift
Restroom