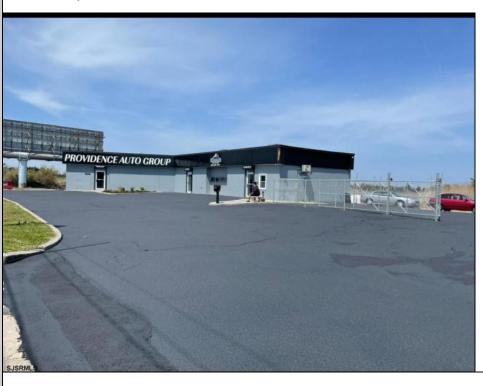

## **COMMENTS**

Great Highway location in Atlantic City with 25,000 average vehicles per day. Highway commercial zoning which opens the uses to almost any commercial use. Auto related, sales, shop, detailing, medical, office, warehousing, retail, restaurant and bar. Building has an open lay out for the most part for easy fit out with parking for over 35 vehicles. Also available for lease at \$5000 per month in separate listing. Easy to show.