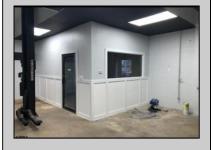

## **COMMENTS**

Great Highway location in Atlantic City with 25,000 average vehicles per day. Highway commercial zoning which opens the uses to almost any commercial use. Auto related, sales, shop, detailing, medical, office, warehousing, retail, restaurant and bar. Building has an open lay out for the most part for easy fit out with parking for over 35 vehicles. Also available for lease at \$5000 per month in separate listing. Easy to show.

|       | PROPERTY DETAILS |           |
|-------|------------------|-----------|
| erior | OutsideFeatures  | ParkingGa |

Exterior OutsideFeatures ParkingGarage InteriorFeatures
Block Truck Door 11 or More Spaces 220 Volt Electricity
Stucco Hydraulic Lift
Restroom