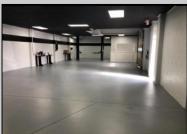

## **COMMENTS**

Great Highway location in Atlantic City with 25,000 average vehicles per day. Highway commercial zoning which opens the uses to almost any commercial use. Auto related, sales, shop, detailing, medical, office, warehousing, retail, restaurant and bar. Building has an open lay out for the most part for easy fit out with parking for over 35 vehicles. Also available for lease at \$5000 per month in separate listing. Easy to show.

|          | PROPERTY DETAILS |            |
|----------|------------------|------------|
| Exterior | OutsideFeatures  | ParkingGar |

Truck Door Block Stucco

rage 11 or More Spaces InteriorFeatures 220 Volt Electricity Hydraulic Lift