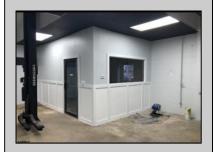

## **COMMENTS**

Great Highway location in Atlantic City with 25,000 average vehicles per day. Highway commercial zoning which opens the uses to almost any commercial use. Auto related, sales, shop, detailing, medical, office, warehousing, retail, restaurant and bar. Building has an open lay out for the most part for easy fit out with parking for over 35 vehicles. Also available for lease at \$5000 per month in separate listing. Easy to show.

|          | PROPERTY DETAILS |            |
|----------|------------------|------------|
| Exterior | OutsideFeatures  | ParkingGar |

Truck Door Block Stucco

rage 11 or More Spaces InteriorFeatures 220 Volt Electricity Hydraulic Lift