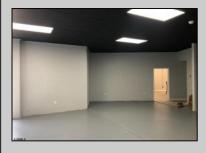

## **COMMENTS**

Great Highway location in Atlantic City with 25,000 average vehicles per day. Highway commercial zoning which opens the uses to almost any commercial use. Auto related, sales, shop, detailing, medical, office, warehousing, retail, restaurant and bar. Building has an open lay out for the most part for easy fit out with parking for over 35 vehicles. Also available for lease at \$5000 per month in separate listing. Easy to show.

|          | PROPERTY DETAILS |            |
|----------|------------------|------------|
| Exterior | OutsideFeatures  | ParkingGar |

Truck Door Block Stucco

rage 11 or More Spaces InteriorFeatures 220 Volt Electricity Hydraulic Lift