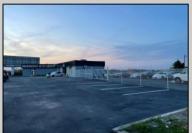

## **COMMENTS**

Great Highway location in Atlantic City with 25,000 average vehicles per day. Highway commercial zoning which opens the uses to almost any commercial use. Auto related, sales, shop, detailing, medical, office, warehousing, retail, restaurant and bar. Building has an open lay out for the most part for easy fit out with parking for over 35 vehicles. Also available for lease at \$5000 per month in separate listing. Easy to show.

|          | PROPERTY DETAILS |            |
|----------|------------------|------------|
| Exterior | OutsideFeatures  | ParkingGar |

Truck Door Block Stucco

rage 11 or More Spaces InteriorFeatures 220 Volt Electricity Hydraulic Lift