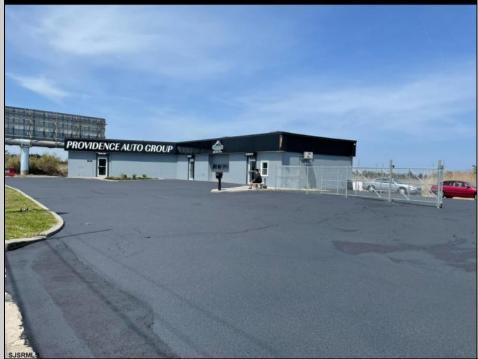

## 1635 Albany Ave Atlantic City, NJ 08401

Asking \$799,000.00

## COMMENTS

Great Highway location in Atlantic City with 25,000 average vehicles per day. Highway commercial zoning which opens the uses to almost any commercial use. Auto related, sales, shop, detailing, medical, office, warehousing, retail, restaurant and bar. Building has an open lay out for the most part for easy fit out with parking for over 35 vehicles. Also available for lease at \$5000 per month in separate listing. Easy to show.