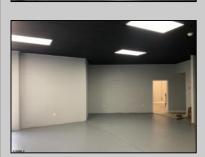

## **COMMENTS**

Great Highway location in Atlantic City with 25,000 average vehicles per day. Highway commercial zoning which opens the uses to almost any commercial use. Auto related, sales, shop, detailing, medical, office, warehousing, retail, restaurant and bar. Building has an open lay out for the most part for easy fit out with parking for over 35 vehicles. Also available for lease at \$5000 per month in separate listing. Easy to show.

|        | PROPERTY DETAILS |           |  |
|--------|------------------|-----------|--|
| terior | OutsideFeatures  | ParkingGa |  |

| Exterior | OutsideFeatures | ParkingGarage 11 or More Spaces | InteriorFeatures           |
|----------|-----------------|---------------------------------|----------------------------|
| Block    | Truck Door      |                                 | 220 Volt Electricity       |
| Stucco   |                 | ·                               | Hydraulic Lift<br>Restroom |