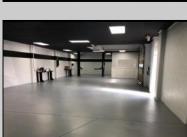

## **COMMENTS**

Great Highway location in Atlantic City with 25,000 average vehicles per day. Highway commercial zoning which opens the uses to almost any commercial use. Auto related, sales, shop, detailing, medical, office, warehousing, retail, restaurant and bar. Building has an open lay out for the most part for easy fit out with parking for over 35 vehicles. Also available for lease at \$5000 per month in separate listing. Easy to show.

|        | PROPERTY DETAILS |           |  |
|--------|------------------|-----------|--|
| terior | OutsideFeatures  | ParkingGa |  |

| Exterior | OutsideFeatures | ParkingGarage 11 or More Spaces | InteriorFeatures           |
|----------|-----------------|---------------------------------|----------------------------|
| Block    | Truck Door      |                                 | 220 Volt Electricity       |
| Stucco   |                 | ·                               | Hydraulic Lift<br>Restroom |