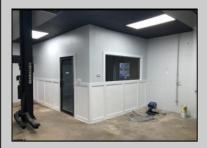

## **COMMENTS**

Great Highway location in Atlantic City with 25,000 average vehicles per day. Highway commercial zoning which opens the uses to almost any commercial use. Auto related, sales, shop, detailing, medical, office, warehousing, retail, restaurant and bar. Building has an open lay out for the most part for easy fit out with parking for over 35 vehicles. Also available for lease at \$5000 per month in separate listing. Easy to show.

|        | PROPERTY DETAILS |           |  |
|--------|------------------|-----------|--|
| terior | OutsideFeatures  | ParkingGa |  |

| Exterior | OutsideFeatures | ParkingGarage 11 or More Spaces | InteriorFeatures           |
|----------|-----------------|---------------------------------|----------------------------|
| Block    | Truck Door      |                                 | 220 Volt Electricity       |
| Stucco   |                 | ·                               | Hydraulic Lift<br>Restroom |