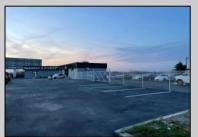

## **COMMENTS**

Great Highway location in Atlantic City with 25,000 average vehicles per day. Highway commercial zoning which opens the uses to almost any commercial use. Auto related, sales, shop, detailing, medical, office, warehousing, retail, restaurant and bar. Building has an open lay out for the most part for easy fit out with parking for over 35 vehicles. Also available for lease at \$5000 per month in separate listing. Easy to show.

|        | PROPERTY DETAILS |           |  |
|--------|------------------|-----------|--|
| terior | OutsideFeatures  | ParkingGa |  |

| Exterior | OutsideFeatures | ParkingGarage 11 or More Spaces | InteriorFeatures           |
|----------|-----------------|---------------------------------|----------------------------|
| Block    | Truck Door      |                                 | 220 Volt Electricity       |
| Stucco   |                 | ·                               | Hydraulic Lift<br>Restroom |