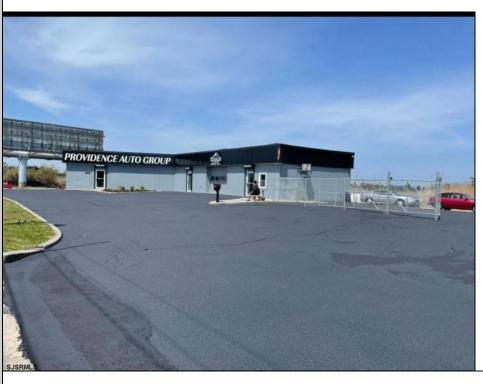

## **COMMENTS**

Great Highway location in Atlantic City with 25,000 average vehicles per day. Highway commercial zoning which opens the uses to almost any commercial use. Auto related, sales, shop, detailing, medical, office, warehousing, retail, restaurant and bar. Building has an open lay out for the most part for easy fit out with parking for over 35 vehicles. Also available for lease at \$5000 per month in separate listing. Easy to show.