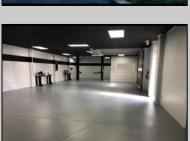

## **COMMENTS**

Great Highway location in Atlantic City with 25,000 average vehicles per day. Highway commercial zoning which opens the uses to almost any commercial use. Auto related, sales, shop, detailing, medical, office, warehousing, retail, restaurant and bar. Building has an open lay out for the most part for easy fit out with parking for over 35 vehicles. Also available for lease at \$5000 per month in separate listing. Easy to show.

| PROPERTY DETAILS            |                               |                                    |                                                                        |
|-----------------------------|-------------------------------|------------------------------------|------------------------------------------------------------------------|
| Exterior<br>Block<br>Stucco | OutsideFeatures<br>Truck Door | ParkingGarage<br>11 or More Spaces | InteriorFeatures<br>220 Volt Electricity<br>Hydraulic Lift<br>Restroom |