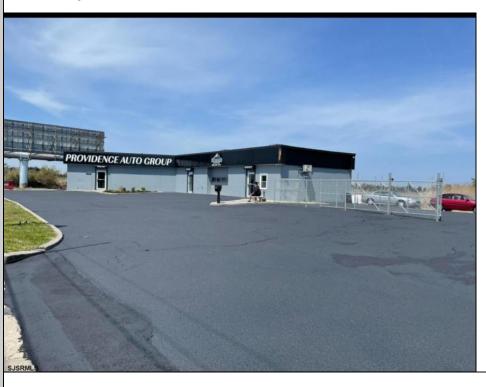

## **COMMENTS**

Great Highway location in Atlantic City with 25,000 average vehicles per day. Highway commercial zoning which opens the uses to almost any commercial use. Auto related, sales, shop, detailing, medical, office, warehousing, retail, restaurant and bar. Building has an open lay out for the most part for easy fit out with parking for over 35 vehicles. Also available for lease at \$5000 per month in separate listing. Easy to show.