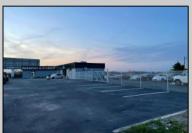

## **COMMENTS**

Great Highway location in Atlantic City with 25,000 average vehicles per day. Highway commercial zoning which opens the uses to almost any commercial use. Auto related, sales, shop, detailing, medical, office, warehousing, retail, restaurant and bar. Building has an open lay out for the most part for easy fit out with parking for over 35 vehicles. Also available for lease at \$5000 per month in separate listing. Easy to show.

| PROPERTY DETAILS            |                               |                                    |                                                                        |
|-----------------------------|-------------------------------|------------------------------------|------------------------------------------------------------------------|
| Exterior<br>Block<br>Stucco | OutsideFeatures<br>Truck Door | ParkingGarage<br>11 or More Spaces | InteriorFeatures<br>220 Volt Electricity<br>Hydraulic Lift<br>Restroom |