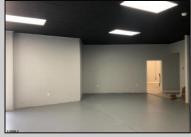

## **COMMENTS**

Great Highway location in Atlantic City with 25,000 average vehicles per day. Highway commercial zoning which opens the uses to almost any commercial use. Auto related, sales, shop, detailing, medical, office, warehousing, retail, restaurant and bar. Building has an open lay out for the most part for easy fit out with parking for over 35 vehicles. Also available for lease at \$5000 per month in separate listing. Easy to show.

| PROPERTY DETAILS            |                               |                                    |                                                                        |
|-----------------------------|-------------------------------|------------------------------------|------------------------------------------------------------------------|
| Exterior<br>Block<br>Stucco | OutsideFeatures<br>Truck Door | ParkingGarage<br>11 or More Spaces | InteriorFeatures<br>220 Volt Electricity<br>Hydraulic Lift<br>Restroom |