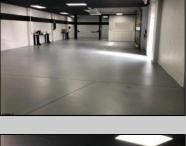

## **COMMENTS**

Great Highway location in Atlantic City with 25,000 average vehicles per day. Highway commercial zoning which opens the uses to almost any commercial use. Auto related, sales, shop, detailing, medical, office, warehousing, retail, restaurant and bar. Building has an open lay out for the most part for easy fit out with parking for over 35 vehicles. Also available for lease at \$5000 per month in separate listing. Easy to show.

| PROPERTY DETAILS            |                               |                                    |                                                                        |
|-----------------------------|-------------------------------|------------------------------------|------------------------------------------------------------------------|
| Exterior<br>Block<br>Stucco | OutsideFeatures<br>Truck Door | ParkingGarage<br>11 or More Spaces | InteriorFeatures<br>220 Volt Electricity<br>Hydraulic Lift<br>Restroom |