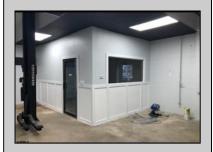

## **COMMENTS**

Great Highway location in Atlantic City with 25,000 average vehicles per day. Highway commercial zoning which opens the uses to almost any commercial use. Auto related, sales, shop, detailing, medical, office, warehousing, retail, restaurant and bar. Building has an open lay out for the most part for easy fit out with parking for over 35 vehicles. Also available for lease at \$5000 per month in separate listing. Easy to show.

| PROPERTY DETAILS            |                               |                                    |                                                                        |
|-----------------------------|-------------------------------|------------------------------------|------------------------------------------------------------------------|
| Exterior<br>Block<br>Stucco | OutsideFeatures<br>Truck Door | ParkingGarage<br>11 or More Spaces | InteriorFeatures<br>220 Volt Electricity<br>Hydraulic Lift<br>Restroom |