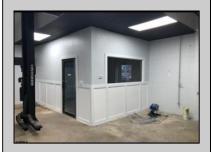

## **COMMENTS**

Great Highway location in Atlantic City with 25,000 average vehicles per day. Highway commercial zoning which opens the uses to almost any commercial use. Auto related, sales, shop, detailing, medical, office, warehousing, retail, restaurant and bar. Building has an open lay out for the most part for easy fit out with parking for over 35 vehicles. Also available for lease at \$5000 per month in separate listing. Easy to show.

| PR | <b>OPERTY</b> | DETAIL | .S |
|----|---------------|--------|----|

| 1 1121 = 111 1 = = 11 11=2  |                               |                                    |                                                                        |  |  |
|-----------------------------|-------------------------------|------------------------------------|------------------------------------------------------------------------|--|--|
| Exterior<br>Block<br>Stucco | OutsideFeatures<br>Truck Door | ParkingGarage<br>11 or More Spaces | InteriorFeatures<br>220 Volt Electricity<br>Hydraulic Lift<br>Restroom |  |  |
|                             |                               |                                    |                                                                        |  |  |