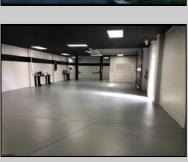

## **COMMENTS**

Great Highway location in Atlantic City with 25,000 average vehicles per day. Highway commercial zoning which opens the uses to almost any commercial use. Auto related, sales, shop, detailing, medical, office, warehousing, retail, restaurant and bar. Building has an open lay out for the most part for easy fit out with parking for over 35 vehicles. Also available for lease at \$5000 per month in separate listing. Easy to show.

| PR | <b>OPERTY</b> | DETAIL | .S |
|----|---------------|--------|----|

| 1 1121 = 111 1 = = 11 11=2  |                               |                                    |                                                                        |  |  |
|-----------------------------|-------------------------------|------------------------------------|------------------------------------------------------------------------|--|--|
| Exterior<br>Block<br>Stucco | OutsideFeatures<br>Truck Door | ParkingGarage<br>11 or More Spaces | InteriorFeatures<br>220 Volt Electricity<br>Hydraulic Lift<br>Restroom |  |  |
|                             |                               |                                    |                                                                        |  |  |