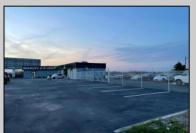

## **COMMENTS**

Great Highway location in Atlantic City with 25,000 average vehicles per day. Highway commercial zoning which opens the uses to almost any commercial use. Auto related, sales, shop, detailing, medical, office, warehousing, retail, restaurant and bar. Building has an open lay out for the most part for easy fit out with parking for over 35 vehicles. Also available for lease at \$5000 per month in separate listing. Easy to show.

| PR | <b>OPERTY</b> | DETAIL | .S |
|----|---------------|--------|----|

| 1 1121 = 111 1 = = 11 11=2  |                               |                                    |                                                                        |  |  |
|-----------------------------|-------------------------------|------------------------------------|------------------------------------------------------------------------|--|--|
| Exterior<br>Block<br>Stucco | OutsideFeatures<br>Truck Door | ParkingGarage<br>11 or More Spaces | InteriorFeatures<br>220 Volt Electricity<br>Hydraulic Lift<br>Restroom |  |  |
|                             |                               |                                    |                                                                        |  |  |