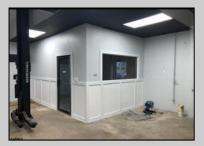

## **COMMENTS**

Great Highway location in Atlantic City with 25,000 average vehicles per day. Highway commercial zoning which opens the uses to almost any commercial use. Auto related, sales, shop, detailing, medical, office, warehousing, retail, restaurant and bar. Building has an open lay out for the most part for easy fit out with parking for over 35 vehicles. Also available for lease at \$5000 per month in separate listing. Easy to show.

| PROPE           | RTY DETAILS |
|-----------------|-------------|
| OutsideFeatures | ParkingGa   |

Exterior OutsideFeatures ParkingGarage InteriorFeatures
Block Truck Door 11 or More Spaces 220 Volt Electricity
Stucco Hydraulic Lift
Restroom