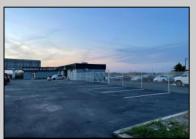

## **COMMENTS**

Great Highway location in Atlantic City with 25,000 average vehicles per day. Highway commercial zoning which opens the uses to almost any commercial use. Auto related, sales, shop, detailing, medical, office, warehousing, retail, restaurant and bar. Building has an open lay out for the most part for easy fit out with parking for over 35 vehicles. Also available for lease at \$5000 per month in separate listing. Easy to show.