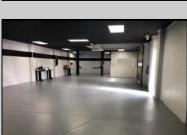

## **COMMENTS**

Great Highway location in Atlantic City with 25,000 average vehicles per day. Highway commercial zoning which opens the uses to almost any commercial use. Auto related, sales, shop, detailing, medical, office, warehousing, retail, restaurant and bar. Building has an open lay out for the most part for easy fit out with parking for over 35 vehicles. Also available for lease at \$5000 per month in separate listing. Easy to show.

| PROPE           | RTY DETAILS |
|-----------------|-------------|
| OutsideFeatures | ParkingGa   |

Exterior OutsideFeatures ParkingGarage InteriorFeatures
Block Truck Door 11 or More Spaces 220 Volt Electricity
Stucco Hydraulic Lift
Restroom