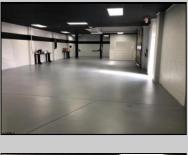

## **COMMENTS**

Great Highway location in Atlantic City with 25,000 average vehicles per day. Highway commercial zoning which opens the uses to almost any commercial use. Auto related, sales, shop, detailing, medical, office, warehousing, retail, restaurant and bar. Building has an open lay out for the most part for easy fit out with parking for over 35 vehicles. Also available for lease at \$5000 per month in separate listing. Easy to show.

| terior | PROPERTY DETAILS |           |
|--------|------------------|-----------|
|        | OutsideFeatures  | ParkingGa |

Ext Garage Truck Door 11 or More Spaces Block Stucco

Heating HotWater **Basement** Cooling Slab Gas-Natural Wall Units Electric