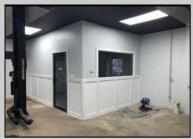

## **COMMENTS**

Great Highway location in Atlantic City with 25,000 average vehicles per day. Highway commercial zoning which opens the uses to almost any commercial use. Auto related, sales, shop, detailing, medical, office, warehousing, retail, restaurant and bar. Building has an open lay out for the most part for easy fit out with parking for over 35 vehicles. Also available for lease at \$5000 per month in separate listing. Easy to show.

| terior | PROPERTY DETAILS |           |
|--------|------------------|-----------|
|        | OutsideFeatures  | ParkingGa |

Ext Garage Truck Door 11 or More Spaces Block Stucco

Heating HotWater **Basement** Cooling Slab Gas-Natural Wall Units Electric