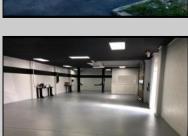

## **COMMENTS**

Great Highway location in Atlantic City with 25,000 average vehicles per day. Highway commercial zoning which opens the uses to almost any commercial use. Auto related, sales, shop, detailing, medical, office, warehousing, retail, restaurant and bar. Building has an open lay out for the most part for easy fit out with parking for over 35 vehicles. Also available for lease at \$5000 per month in separate listing. Easy to show.

| terior | PROPERTY DETAILS |           |
|--------|------------------|-----------|
|        | OutsideFeatures  | ParkingGa |

Ext Garage Truck Door 11 or More Spaces Block Stucco

Heating HotWater **Basement** Cooling Slab Gas-Natural Wall Units Electric