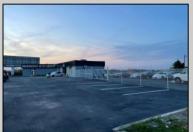

## **COMMENTS**

Great Highway location in Atlantic City with 25,000 average vehicles per day. Highway commercial zoning which opens the uses to almost any commercial use. Auto related, sales, shop, detailing, medical, office, warehousing, retail, restaurant and bar. Building has an open lay out for the most part for easy fit out with parking for over 35 vehicles. Also available for lease at \$5000 per month in separate listing. Easy to show.

|                             | PROPE                         | RTY DETAILS                        |                                                                        |
|-----------------------------|-------------------------------|------------------------------------|------------------------------------------------------------------------|
| Exterior<br>Block<br>Stucco | OutsideFeatures<br>Truck Door | ParkingGarage<br>11 or More Spaces | InteriorFeatures<br>220 Volt Electricity<br>Hydraulic Lift<br>Restroom |