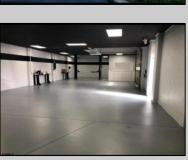

## **COMMENTS**

Great Highway location in Atlantic City with 25,000 average vehicles per day. Highway commercial zoning which opens the uses to almost any commercial use. Auto related, sales, shop, detailing, medical, office, warehousing, retail, restaurant and bar. Building has an open lay out for the most part for easy fit out with parking for over 35 vehicles. Also available for lease at \$5000 per month in separate listing. Easy to show.

|                             | PROPE                         | RTY DETAILS                        |                                                                        |
|-----------------------------|-------------------------------|------------------------------------|------------------------------------------------------------------------|
| Exterior<br>Block<br>Stucco | OutsideFeatures<br>Truck Door | ParkingGarage<br>11 or More Spaces | InteriorFeatures<br>220 Volt Electricity<br>Hydraulic Lift<br>Restroom |