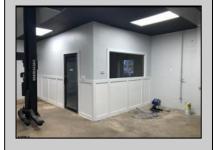

## **COMMENTS**

Great Highway location in Atlantic City with 25,000 average vehicles per day. Highway commercial zoning which opens the uses to almost any commercial use. Auto related, sales, shop, detailing, medical, office, warehousing, retail, restaurant and bar. Building has an open lay out for the most part for easy fit out with parking for over 35 vehicles. Also available for lease at \$5000 per month in separate listing. Easy to show.

|                             | PROPE                         | RTY DETAILS                        |                                                                        |
|-----------------------------|-------------------------------|------------------------------------|------------------------------------------------------------------------|
| Exterior<br>Block<br>Stucco | OutsideFeatures<br>Truck Door | ParkingGarage<br>11 or More Spaces | InteriorFeatures<br>220 Volt Electricity<br>Hydraulic Lift<br>Restroom |