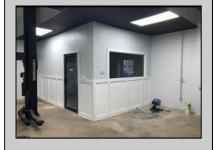

## **COMMENTS**

Great Highway location in Atlantic City with 25,000 average vehicles per day. Highway commercial zoning which opens the uses to almost any commercial use. Auto related, sales, shop, detailing, medical, office, warehousing, retail, restaurant and bar. Building has an open lay out for the most part for easy fit out with parking for over 35 vehicles. Also available for lease at \$5000 per month in separate listing. Easy to show.

| PROPERTY DETAILS            |                               |                                    |                                                                        |
|-----------------------------|-------------------------------|------------------------------------|------------------------------------------------------------------------|
| Exterior<br>Block<br>Stucco | OutsideFeatures<br>Truck Door | ParkingGarage<br>11 or More Spaces | InteriorFeatures<br>220 Volt Electricity<br>Hydraulic Lift<br>Restroom |