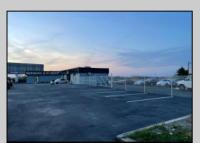

## **COMMENTS**

Great Highway location in Atlantic City with 25,000 average vehicles per day. Highway commercial zoning which opens the uses to almost any commercial use. Auto related, sales, shop, detailing, medical, office, warehousing, retail, restaurant and bar. Building has an open lay out for the most part for easy fit out with parking for over 35 vehicles. Also available for lease at \$5000 per month in separate listing. Easy to show.

| PROPERTY DETAILS            |                               |                                    |                                                                        |
|-----------------------------|-------------------------------|------------------------------------|------------------------------------------------------------------------|
| Exterior<br>Block<br>Stucco | OutsideFeatures<br>Truck Door | ParkingGarage<br>11 or More Spaces | InteriorFeatures<br>220 Volt Electricity<br>Hydraulic Lift<br>Restroom |