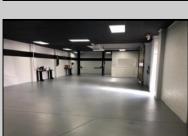

## **COMMENTS**

Great Highway location in Atlantic City with 25,000 average vehicles per day. Highway commercial zoning which opens the uses to almost any commercial use. Auto related, sales, shop, detailing, medical, office, warehousing, retail, restaurant and bar. Building has an open lay out for the most part for easy fit out with parking for over 35 vehicles. Also available for lease at \$5000 per month in separate listing. Easy to show.

| PROPERTY DETAILS            |                               |                                    |                                                                        |
|-----------------------------|-------------------------------|------------------------------------|------------------------------------------------------------------------|
| Exterior<br>Block<br>Stucco | OutsideFeatures<br>Truck Door | ParkingGarage<br>11 or More Spaces | InteriorFeatures<br>220 Volt Electricity<br>Hydraulic Lift<br>Restroom |