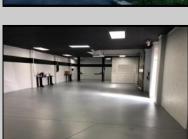

## **COMMENTS**

Great Highway location in Atlantic City with 25,000 average vehicles per day. Highway commercial zoning which opens the uses to almost any commercial use. Auto related, sales, shop, detailing, medical, office, warehousing, retail, restaurant and bar. Building has an open lay out for the most part for easy fit out with parking for over 35 vehicles. Also available for lease at \$5000 per month in separate listing. Easy to show.

| PROPERTY DETAILS            |                               |                                    |                                                                        |
|-----------------------------|-------------------------------|------------------------------------|------------------------------------------------------------------------|
| Exterior<br>Block<br>Stucco | OutsideFeatures<br>Truck Door | ParkingGarage<br>11 or More Spaces | InteriorFeatures<br>220 Volt Electricity<br>Hydraulic Lift<br>Restroom |