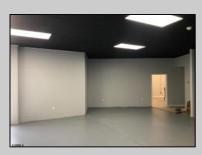

## COMMENTS

Great Highway location in Atlantic City with 25,000 average vehicles per day. Highway commercial zoning which opens the uses to almost any commercial use. Auto related, sales, shop, detailing, medical, office, warehousing, retail, restaurant and bar. Building has an open lay out for the most part for easy fit out with parking for over 35 vehicles. Also available for lease at \$5000 per month in separate listing. Easy to show.

| PROPERTY DETAILS            |                               |                                    |                                                                        |
|-----------------------------|-------------------------------|------------------------------------|------------------------------------------------------------------------|
| Exterior<br>Block<br>Stucco | OutsideFeatures<br>Truck Door | ParkingGarage<br>11 or More Spaces | InteriorFeatures<br>220 Volt Electricity<br>Hydraulic Lift<br>Restroom |
| Basement<br>Slab            | Heating<br>Gas-Natural        | Cooling<br>Wall Units              | HotWater<br>Electric                                                   |