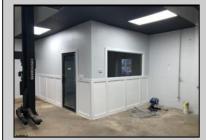

## COMMENTS

Great Highway location in Atlantic City with 25,000 average vehicles per day. Highway commercial zoning which opens the uses to almost any commercial use. Auto related, sales, shop, detailing, medical, office, warehousing, retail, restaurant and bar. Building has an open lay out for the most part for easy fit out with parking for over 35 vehicles. Also available for lease at \$5000 per month in separate listing. Easy to show.

| PROPERTY DETAILS            |                               |                                    |                                                                        |
|-----------------------------|-------------------------------|------------------------------------|------------------------------------------------------------------------|
| Exterior<br>Block<br>Stucco | OutsideFeatures<br>Truck Door | ParkingGarage<br>11 or More Spaces | InteriorFeatures<br>220 Volt Electricity<br>Hydraulic Lift<br>Restroom |
| Basement<br>Slab            | Heating<br>Gas-Natural        | Cooling<br>Wall Units              | HotWater<br>Electric                                                   |