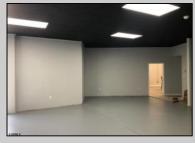

## **COMMENTS**

Great Highway location in Atlantic City with 25,000 average vehicles per day. Highway commercial zoning which opens the uses to almost any commercial use. Auto related, sales, shop, detailing, medical, office, warehousing, retail, restaurant and bar. Building has an open lay out for the most part for easy fit out with parking for over 35 vehicles. Also available for lease at \$5000 per month in separate listing. Easy to show.

| <b>PROPERTY</b> | <b>DETAILS</b> |
|-----------------|----------------|
|                 |                |

| =                 |                               |                                    |                                          |  |
|-------------------|-------------------------------|------------------------------------|------------------------------------------|--|
| Exterior<br>Block | OutsideFeatures<br>Truck Door | ParkingGarage<br>11 or More Spaces | InteriorFeatures<br>220 Volt Electricity |  |
| Stucco            |                               |                                    | Hydraulic Lift                           |  |
|                   |                               |                                    | Restroom                                 |  |
|                   |                               |                                    |                                          |  |