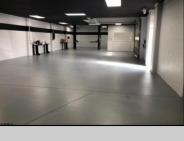

## **COMMENTS**

Great Highway location in Atlantic City with 25,000 average vehicles per day. Highway commercial zoning which opens the uses to almost any commercial use. Auto related, sales, shop, detailing, medical, office, warehousing, retail, restaurant and bar. Building has an open lay out for the most part for easy fit out with parking for over 35 vehicles. Also available for lease at \$5000 per month in separate listing. Easy to show.

| <b>PROPERTY</b> | <b>DETAILS</b> |
|-----------------|----------------|
|                 |                |

| =                 |                               |                                    |                                          |  |
|-------------------|-------------------------------|------------------------------------|------------------------------------------|--|
| Exterior<br>Block | OutsideFeatures<br>Truck Door | ParkingGarage<br>11 or More Spaces | InteriorFeatures<br>220 Volt Electricity |  |
| Stucco            |                               |                                    | Hydraulic Lift                           |  |
|                   |                               |                                    | Restroom                                 |  |
|                   |                               |                                    |                                          |  |