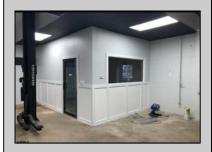

## **COMMENTS**

Great Highway location in Atlantic City with 25,000 average vehicles per day. Highway commercial zoning which opens the uses to almost any commercial use. Auto related, sales, shop, detailing, medical, office, warehousing, retail, restaurant and bar. Building has an open lay out for the most part for easy fit out with parking for over 35 vehicles. Also available for lease at \$5000 per month in separate listing. Easy to show.

| <b>PROPERTY</b> | <b>DETAILS</b> |
|-----------------|----------------|
|                 |                |

| =                 |                               |                                    |                                          |  |
|-------------------|-------------------------------|------------------------------------|------------------------------------------|--|
| Exterior<br>Block | OutsideFeatures<br>Truck Door | ParkingGarage<br>11 or More Spaces | InteriorFeatures<br>220 Volt Electricity |  |
| Stucco            |                               |                                    | Hydraulic Lift                           |  |
|                   |                               |                                    | Restroom                                 |  |
|                   |                               |                                    |                                          |  |