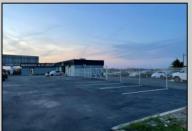

## **COMMENTS**

Great Highway location in Atlantic City with 25,000 average vehicles per day. Highway commercial zoning which opens the uses to almost any commercial use. Auto related, sales, shop, detailing, medical, office, warehousing, retail, restaurant and bar. Building has an open lay out for the most part for easy fit out with parking for over 35 vehicles. Also available for lease at \$5000 per month in separate listing. Easy to show.

| <b>PROPERTY</b> | <b>DETAILS</b> |
|-----------------|----------------|
|                 |                |

| =                 |                               |                                    |                                          |  |
|-------------------|-------------------------------|------------------------------------|------------------------------------------|--|
| Exterior<br>Block | OutsideFeatures<br>Truck Door | ParkingGarage<br>11 or More Spaces | InteriorFeatures<br>220 Volt Electricity |  |
| Stucco            |                               |                                    | Hydraulic Lift                           |  |
|                   |                               |                                    | Restroom                                 |  |
|                   |                               |                                    |                                          |  |