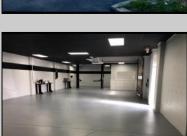

## **COMMENTS**

Great Highway location in Atlantic City with 25,000 average vehicles per day. Highway commercial zoning which opens the uses to almost any commercial use. Auto related, sales, shop, detailing, medical, office, warehousing, retail, restaurant and bar. Building has an open lay out for the most part for easy fit out with parking for over 35 vehicles. Also available for lease at \$5000 per month in separate listing. Easy to show.

| <b>PROPERTY</b> | <b>DETAILS</b> |
|-----------------|----------------|
|                 |                |

| =                 |                               |                                    |                                          |  |
|-------------------|-------------------------------|------------------------------------|------------------------------------------|--|
| Exterior<br>Block | OutsideFeatures<br>Truck Door | ParkingGarage<br>11 or More Spaces | InteriorFeatures<br>220 Volt Electricity |  |
| Stucco            |                               |                                    | Hydraulic Lift                           |  |
|                   |                               |                                    | Restroom                                 |  |
|                   |                               |                                    |                                          |  |