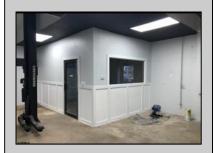

## **COMMENTS**

Great Highway location in Atlantic City with 25,000 average vehicles per day. Highway commercial zoning which opens the uses to almost any commercial use. Auto related, sales, shop, detailing, medical, office, warehousing, retail, restaurant and bar. Building has an open lay out for the most part for easy fit out with parking for over 35 vehicles. Also available for lease at \$5000 per month in separate listing. Easy to show.