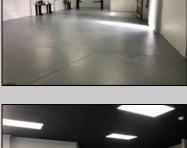

## **COMMENTS**

Great Highway location in Atlantic City with 25,000 average vehicles per day. Highway commercial zoning which opens the uses to almost any commercial use. Auto related, sales, shop, detailing, medical, office, warehousing, retail, restaurant and bar. Building has an open lay out for the most part for easy fit out with parking for over 35 vehicles. Also available for lease at \$5000 per month in separate listing. Easy to show.

| PROPERTY DETAILS |                 |                   |                    |
|------------------|-----------------|-------------------|--------------------|
| Exterior         | OutsideFeatures | ParkingGarage     | InteriorFeatures   |
| Block            | Truck Door      | 11 or More Spaces | 220 Volt Electrici |
| Stucco           |                 |                   | Hydraulic Lift     |