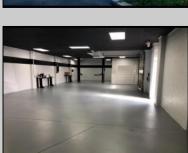

## **COMMENTS**

Great Highway location in Atlantic City with 25,000 average vehicles per day. Highway commercial zoning which opens the uses to almost any commercial use. Auto related, sales, shop, detailing, medical, office, warehousing, retail, restaurant and bar. Building has an open lay out for the most part for easy fit out with parking for over 35 vehicles. Also available for lease at \$5000 per month in separate listing. Easy to show.

| PROPERTY DETAILS |                 |                   |                    |
|------------------|-----------------|-------------------|--------------------|
| Exterior         | OutsideFeatures | ParkingGarage     | InteriorFeatures   |
| Block            | Truck Door      | 11 or More Spaces | 220 Volt Electrici |
| Stucco           |                 |                   | Hydraulic Lift     |