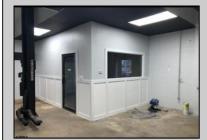

## COMMENTS

Great Highway location in Atlantic City with 25,000 average vehicles per day. Highway commercial zoning which opens the uses to almost any commercial use. Auto related, sales, shop, detailing, medical, office, warehousing, retail, restaurant and bar. Building has an open lay out for the most part for easy fit out with parking for over 35 vehicles. Also available for lease at \$5000 per month in separate listing. Easy to show.

| PROPERTY DETAILS            |                               |                                    |                                                                        |
|-----------------------------|-------------------------------|------------------------------------|------------------------------------------------------------------------|
| Exterior<br>Block<br>Stucco | OutsideFeatures<br>Truck Door | ParkingGarage<br>11 or More Spaces | InteriorFeatures<br>220 Volt Electricity<br>Hydraulic Lift<br>Restroom |
| Basement<br>Slab            | Heating<br>Gas-Natural        | Cooling<br>Wall Units              | HotWater<br>Electric                                                   |