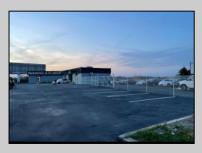

## COMMENTS

Great Highway location in Atlantic City with 25,000 average vehicles per day. Highway commercial zoning which opens the uses to almost any commercial use. Auto related, sales, shop, detailing, medical, office, warehousing, retail, restaurant and bar. Building has an open lay out for the most part for easy fit out with parking for over 35 vehicles. Also available for lease at \$5000 per month in separate listing. Easy to show.