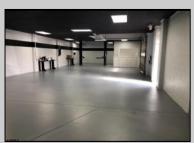

## COMMENTS

Great Highway location in Atlantic City with 25,000 average vehicles per day. Highway commercial zoning which opens the uses to almost any commercial use. Auto related, sales, shop, detailing, medical, office, warehousing, retail, restaurant and bar. Building has an open lay out for the most part for easy fit out with parking for over 35 vehicles. Also available for lease at \$5000 per month in separate listing. Easy to show.

| PROPERTY DETAILS            |                               |                                    |                                                                        |
|-----------------------------|-------------------------------|------------------------------------|------------------------------------------------------------------------|
| Exterior<br>Block<br>Stucco | OutsideFeatures<br>Truck Door | ParkingGarage<br>11 or More Spaces | InteriorFeatures<br>220 Volt Electricity<br>Hydraulic Lift<br>Restroom |
| Basement<br>Slab            | Heating<br>Gas-Natural        | Cooling<br>Wall Units              | HotWater<br>Electric                                                   |