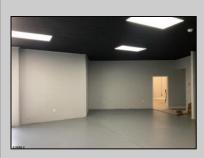

## COMMENTS

Great Highway location in Atlantic City with 25,000 average vehicles per day. Highway commercial zoning which opens the uses to almost any commercial use. Auto related, sales, shop, detailing, medical, office, warehousing, retail, restaurant and bar. Building has an open lay out for the most part for easy fit out with parking for over 35 vehicles. Also available for lease at \$5000 per month in separate listing. Easy to show.

| PROPERTY DETAILS            |                               |                                    |                                                                        |
|-----------------------------|-------------------------------|------------------------------------|------------------------------------------------------------------------|
| Exterior<br>Block<br>Stucco | OutsideFeatures<br>Truck Door | ParkingGarage<br>11 or More Spaces | InteriorFeatures<br>220 Volt Electricity<br>Hydraulic Lift<br>Restroom |
| Basement<br>Slab            | Heating<br>Gas-Natural        | Cooling<br>Wall Units              | HotWater<br>Electric                                                   |