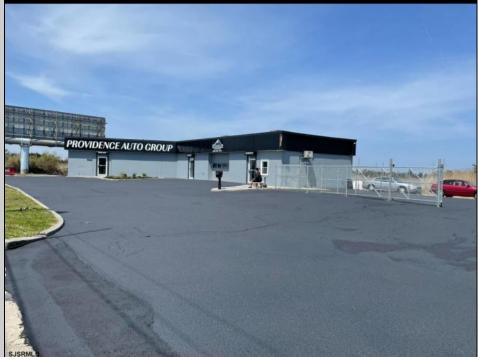

## COMMENTS

Great Highway location in Atlantic City with 25,000 average vehicles per day. Highway commercial zoning which opens the uses to almost any commercial use. Auto related, sales, shop, detailing, medical, office, warehousing, retail, restaurant and bar. Building has an open lay out for the most part for easy fit out with parking for over 35 vehicles. Also available for lease at \$5000 per month in separate listing. Easy to show.