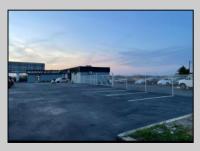

## COMMENTS

Great Highway location in Atlantic City with 25,000 average vehicles per day. Highway commercial zoning which opens the uses to almost any commercial use. Auto related, sales, shop, detailing, medical, office, warehousing, retail, restaurant and bar. Building has an open lay out for the most part for easy fit out with parking for over 35 vehicles. Also available for lease at \$5000 per month in separate listing. Easy to show.

| PROPERTY DETAILS            |                               |                                    |                                                                        |
|-----------------------------|-------------------------------|------------------------------------|------------------------------------------------------------------------|
| Exterior<br>Block<br>Stucco | OutsideFeatures<br>Truck Door | ParkingGarage<br>11 or More Spaces | InteriorFeatures<br>220 Volt Electricity<br>Hydraulic Lift<br>Restroom |
| Basement<br>Slab            | Heating<br>Gas-Natural        | Cooling<br>Wall Units              | HotWater<br>Electric                                                   |