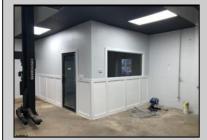

## COMMENTS

Great Highway location in Atlantic City with 25,000 average vehicles per day. Highway commercial zoning which opens the uses to almost any commercial use. Auto related, sales, shop, detailing, medical, office, warehousing, retail, restaurant and bar. Building has an open lay out for the most part for easy fit out with parking for over 35 vehicles. Also available for lease at \$5000 per month in separate listing. Easy to show.

| PROPERTY DETAILS            |                               |                                    |                                                                        |
|-----------------------------|-------------------------------|------------------------------------|------------------------------------------------------------------------|
| Exterior<br>Block<br>Stucco | OutsideFeatures<br>Truck Door | ParkingGarage<br>11 or More Spaces | InteriorFeatures<br>220 Volt Electricity<br>Hydraulic Lift<br>Restroom |
| Basement<br>Slab            | Heating<br>Gas-Natural        | Cooling<br>Wall Units              | HotWater<br>Electric                                                   |