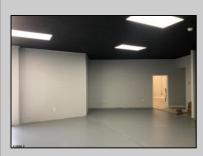

## COMMENTS

Great Highway location in Atlantic City with 25,000 average vehicles per day. Highway commercial zoning which opens the uses to almost any commercial use. Auto related, sales, shop, detailing, medical, office, warehousing, retail, restaurant and bar. Building has an open lay out for the most part for easy fit out with parking for over 35 vehicles. Also available for lease at \$5000 per month in separate listing. Easy to show.

| PROPERTY DETAILS            |                               |                                    |                                                                        |
|-----------------------------|-------------------------------|------------------------------------|------------------------------------------------------------------------|
| Exterior<br>Block<br>Stucco | OutsideFeatures<br>Truck Door | ParkingGarage<br>11 or More Spaces | InteriorFeatures<br>220 Volt Electricity<br>Hydraulic Lift<br>Restroom |
| Basement<br>Slab            | Heating<br>Gas-Natural        | Cooling<br>Wall Units              | HotWater<br>Electric                                                   |