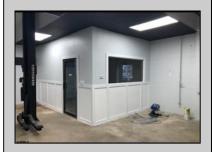

## **COMMENTS**

Great Highway location in Atlantic City with 25,000 average vehicles per day. Highway commercial zoning which opens the uses to almost any commercial use. Auto related, sales, shop, detailing, medical, office, warehousing, retail, restaurant and bar. Building has an open lay out for the most part for easy fit out with parking for over 35 vehicles. Also available for lease at \$5000 per month in separate listing. Easy to show.

|   | PF | ROPERT | Y DETAILS |
|---|----|--------|-----------|
| O |    |        | D 1: 0    |

InteriorFeatures Exterior OutsideFeatures ParkingGarage 11 or More Spaces 220 Volt Electricity Block Truck Door Stucco Hydraulic Lift Restroom