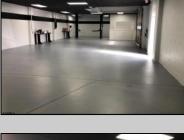

## **COMMENTS**

Great Highway location in Atlantic City with 25,000 average vehicles per day. Highway commercial zoning which opens the uses to almost any commercial use. Auto related, sales, shop, detailing, medical, office, warehousing, retail, restaurant and bar. Building has an open lay out for the most part for easy fit out with parking for over 35 vehicles. Also available for lease at \$5000 per month in separate listing. Easy to show.

|   | PF | ROPERT | Y DETAILS |
|---|----|--------|-----------|
| O |    |        | D 1: 0    |

InteriorFeatures Exterior OutsideFeatures ParkingGarage 11 or More Spaces 220 Volt Electricity Block Truck Door Stucco Hydraulic Lift Restroom