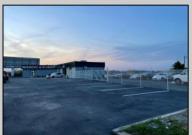

## **COMMENTS**

Great Highway location in Atlantic City with 25,000 average vehicles per day. Highway commercial zoning which opens the uses to almost any commercial use. Auto related, sales, shop, detailing, medical, office, warehousing, retail, restaurant and bar. Building has an open lay out for the most part for easy fit out with parking for over 35 vehicles. Also available for lease at \$5000 per month in separate listing. Easy to show.