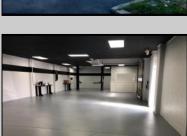

## **COMMENTS**

Great Highway location in Atlantic City with 25,000 average vehicles per day. Highway commercial zoning which opens the uses to almost any commercial use. Auto related, sales, shop, detailing, medical, office, warehousing, retail, restaurant and bar. Building has an open lay out for the most part for easy fit out with parking for over 35 vehicles. Also available for lease at \$5000 per month in separate listing. Easy to show.

|   | PF | ROPERT | Y DETAILS |
|---|----|--------|-----------|
| O |    |        | D 1: 0    |

InteriorFeatures Exterior OutsideFeatures ParkingGarage 11 or More Spaces 220 Volt Electricity Block Truck Door Stucco Hydraulic Lift Restroom