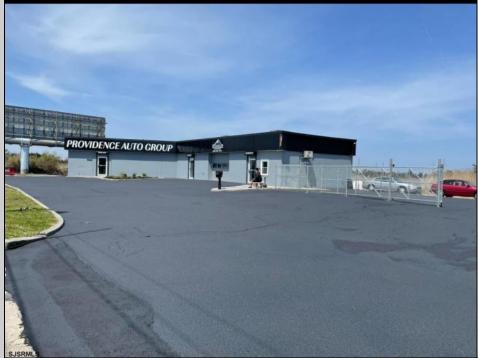

## 1635 Albany Ave Atlantic City, NJ 08401

Asking \$799,000.00

## COMMENTS

Great Highway location in Atlantic City with 25,000 average vehicles per day. Highway commercial zoning which opens the uses to almost any commercial use. Auto related, sales, shop, detailing, medical, office, warehousing, retail, restaurant and bar. Building has an open lay out for the most part for easy fit out with parking for over 35 vehicles. Also available for lease at \$5000 per month in separate listing. Easy to show.