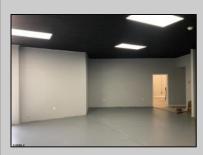

## COMMENTS

Great Highway location in Atlantic City with 25,000 average vehicles per day. Highway commercial zoning which opens the uses to almost any commercial use. Auto related, sales, shop, detailing, medical, office, warehousing, retail, restaurant and bar. Building has an open lay out for the most part for easy fit out with parking for over 35 vehicles. Also available for lease at \$5000 per month in separate listing. Easy to show.

| PROPERTY DETAILS            |                               |                                    |                                                                        |
|-----------------------------|-------------------------------|------------------------------------|------------------------------------------------------------------------|
| Exterior<br>Block<br>Stucco | OutsideFeatures<br>Truck Door | ParkingGarage<br>11 or More Spaces | InteriorFeatures<br>220 Volt Electricity<br>Hydraulic Lift<br>Restroom |
| Basement<br>Slab            | Heating<br>Gas-Natural        | Cooling<br>Wall Units              | HotWater<br>Electric                                                   |