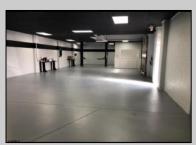

## COMMENTS

Great Highway location in Atlantic City with 25,000 average vehicles per day. Highway commercial zoning which opens the uses to almost any commercial use. Auto related, sales, shop, detailing, medical, office, warehousing, retail, restaurant and bar. Building has an open lay out for the most part for easy fit out with parking for over 35 vehicles. Also available for lease at \$5000 per month in separate listing. Easy to show.

| PROPERTY DETAILS            |                               |                                    |                                                                        |
|-----------------------------|-------------------------------|------------------------------------|------------------------------------------------------------------------|
| Exterior<br>Block<br>Stucco | OutsideFeatures<br>Truck Door | ParkingGarage<br>11 or More Spaces | InteriorFeatures<br>220 Volt Electricity<br>Hydraulic Lift<br>Restroom |
| Basement<br>Slab            | Heating<br>Gas-Natural        | Cooling<br>Wall Units              | HotWater<br>Electric                                                   |