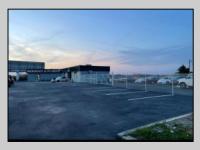

## COMMENTS

Great Highway location in Atlantic City with 25,000 average vehicles per day. Highway commercial zoning which opens the uses to almost any commercial use. Auto related, sales, shop, detailing, medical, office, warehousing, retail, restaurant and bar. Building has an open lay out for the most part for easy fit out with parking for over 35 vehicles. Also available for lease at \$5000 per month in separate listing. Easy to show.

| PROPERTY DETAILS            |                               |                                    |                                                                        |
|-----------------------------|-------------------------------|------------------------------------|------------------------------------------------------------------------|
| Exterior<br>Block<br>Stucco | OutsideFeatures<br>Truck Door | ParkingGarage<br>11 or More Spaces | InteriorFeatures<br>220 Volt Electricity<br>Hydraulic Lift<br>Restroom |
| Basement<br>Slab            | Heating<br>Gas-Natural        | Cooling<br>Wall Units              | HotWater<br>Electric                                                   |