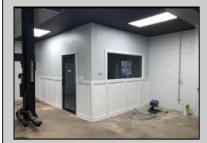

## COMMENTS

Great Highway location in Atlantic City with 25,000 average vehicles per day. Highway commercial zoning which opens the uses to almost any commercial use. Auto related, sales, shop, detailing, medical, office, warehousing, retail, restaurant and bar. Building has an open lay out for the most part for easy fit out with parking for over 35 vehicles. Also available for lease at \$5000 per month in separate listing. Easy to show.

| PROPERTY DETAILS            |                               |                                    |                                                                        |
|-----------------------------|-------------------------------|------------------------------------|------------------------------------------------------------------------|
| Exterior<br>Block<br>Stucco | OutsideFeatures<br>Truck Door | ParkingGarage<br>11 or More Spaces | InteriorFeatures<br>220 Volt Electricity<br>Hydraulic Lift<br>Restroom |
| Basement<br>Slab            | Heating<br>Gas-Natural        | Cooling<br>Wall Units              | HotWater<br>Electric                                                   |