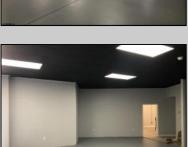

## **COMMENTS**

Great Highway location in Atlantic City with 25,000 average vehicles per day. Highway commercial zoning which opens the uses to almost any commercial use. Auto related, sales, shop, detailing, medical, office, warehousing, retail, restaurant and bar. Building has an open lay out for the most part for easy fit out with parking for over 35 vehicles. Also available for lease at \$5000 per month in separate listing. Easy to show.

| PROPERTY DETAILS            |                               |                                    |                                                                        |
|-----------------------------|-------------------------------|------------------------------------|------------------------------------------------------------------------|
| Exterior<br>Block<br>Stucco | OutsideFeatures<br>Truck Door | ParkingGarage<br>11 or More Spaces | InteriorFeatures<br>220 Volt Electricity<br>Hydraulic Lift<br>Restroom |