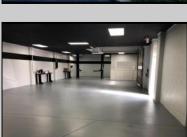

## **COMMENTS**

Great Highway location in Atlantic City with 25,000 average vehicles per day. Highway commercial zoning which opens the uses to almost any commercial use. Auto related, sales, shop, detailing, medical, office, warehousing, retail, restaurant and bar. Building has an open lay out for the most part for easy fit out with parking for over 35 vehicles. Also available for lease at \$5000 per month in separate listing. Easy to show.

| PROPERTY DETAILS            |                               |                                    |                                                                        |
|-----------------------------|-------------------------------|------------------------------------|------------------------------------------------------------------------|
| Exterior<br>Block<br>Stucco | OutsideFeatures<br>Truck Door | ParkingGarage<br>11 or More Spaces | InteriorFeatures<br>220 Volt Electricity<br>Hydraulic Lift<br>Restroom |