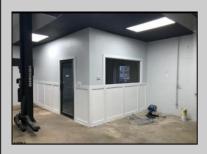

## **COMMENTS**

Great Highway location in Atlantic City with 25,000 average vehicles per day. Highway commercial zoning which opens the uses to almost any commercial use. Auto related, sales, shop, detailing, medical, office, warehousing, retail, restaurant and bar. Building has an open lay out for the most part for easy fit out with parking for over 35 vehicles. Also available for lease at \$5000 per month in separate listing. Easy to show.

| PROPERTY DETAILS            |                               |                                    |                                                                        |
|-----------------------------|-------------------------------|------------------------------------|------------------------------------------------------------------------|
| Exterior<br>Block<br>Stucco | OutsideFeatures<br>Truck Door | ParkingGarage<br>11 or More Spaces | InteriorFeatures<br>220 Volt Electricity<br>Hydraulic Lift<br>Restroom |