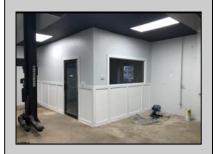

## **COMMENTS**

Great Highway location in Atlantic City with 25,000 average vehicles per day. Highway commercial zoning which opens the uses to almost any commercial use. Auto related, sales, shop, detailing, medical, office, warehousing, retail, restaurant and bar. Building has an open lay out for the most part for easy fit out with parking for over 35 vehicles. Also available for lease at \$5000 per month in separate listing. Easy to show.

| Exterior | PROPERTY DETAILS |           |
|----------|------------------|-----------|
|          | OutsideFeatures  | ParkingGa |

ParkingGarage 11 or More Spaces InteriorFeatures Truck Door 220 Volt Electricity Block Stucco Hydraulic Lift Restroom