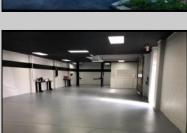

## **COMMENTS**

Great Highway location in Atlantic City with 25,000 average vehicles per day. Highway commercial zoning which opens the uses to almost any commercial use. Auto related, sales, shop, detailing, medical, office, warehousing, retail, restaurant and bar. Building has an open lay out for the most part for easy fit out with parking for over 35 vehicles. Also available for lease at \$5000 per month in separate listing. Easy to show.

| Exterior | PROPERTY DETAILS |           |
|----------|------------------|-----------|
|          | OutsideFeatures  | ParkingGa |

ParkingGarage 11 or More Spaces InteriorFeatures Truck Door 220 Volt Electricity Block Stucco Hydraulic Lift Restroom