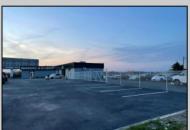

## **COMMENTS**

Great Highway location in Atlantic City with 25,000 average vehicles per day. Highway commercial zoning which opens the uses to almost any commercial use. Auto related, sales, shop, detailing, medical, office, warehousing, retail, restaurant and bar. Building has an open lay out for the most part for easy fit out with parking for over 35 vehicles. Also available for lease at \$5000 per month in separate listing. Easy to show.

| Exterior | PROPERTY DETAILS |           |
|----------|------------------|-----------|
|          | OutsideFeatures  | ParkingGa |

ParkingGarage 11 or More Spaces InteriorFeatures Truck Door 220 Volt Electricity Block Stucco Hydraulic Lift Restroom