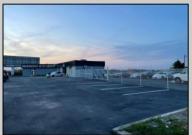

## **COMMENTS**

Great Highway location in Atlantic City with 25,000 average vehicles per day. Highway commercial zoning which opens the uses to almost any commercial use. Auto related, sales, shop, detailing, medical, office, warehousing, retail, restaurant and bar. Building has an open lay out for the most part for easy fit out with parking for over 35 vehicles. Also available for lease at \$5000 per month in separate listing. Easy to show.