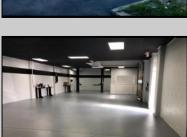

## **COMMENTS**

Great Highway location in Atlantic City with 25,000 average vehicles per day. Highway commercial zoning which opens the uses to almost any commercial use. Auto related, sales, shop, detailing, medical, office, warehousing, retail, restaurant and bar. Building has an open lay out for the most part for easy fit out with parking for over 35 vehicles. Also available for lease at \$5000 per month in separate listing. Easy to show.

| ∩r | PROPERTY DETAILS |           |
|----|------------------|-----------|
|    | OutsideFeatures  | ParkingGa |

ParkingGarage InteriorFeatures Exterior Truck Door 220 Volt Electricity Block 11 or More Spaces Stucco Hydraulic Lift Restroom