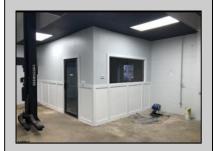

## **COMMENTS**

Great Highway location in Atlantic City with 25,000 average vehicles per day. Highway commercial zoning which opens the uses to almost any commercial use. Auto related, sales, shop, detailing, medical, office, warehousing, retail, restaurant and bar. Building has an open lay out for the most part for easy fit out with parking for over 35 vehicles. Also available for lease at \$5000 per month in separate listing. Easy to show.

| ∩r | PROPERTY DETAILS |           |
|----|------------------|-----------|
|    | OutsideFeatures  | ParkingGa |

ParkingGarage InteriorFeatures Exterior Truck Door 220 Volt Electricity Block 11 or More Spaces Stucco Hydraulic Lift Restroom