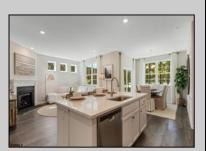

## **COMMENTS**

The Bristol by D.R. Horton is a stunning new construction, ranch home plan featuring 1748 square feet of living space, 3 bedrooms, 2 bathrooms and a 2-car garage. Look no further than the Bristol for the convenience of first floor living! The foyer welcomes you in past a large bedroom and flex room, you decide how this space functions! The kitchen with a large island perfect for prep work, entertaining and casual dining flows effortlessly into the living room and dining area. The owner's suite is off the main living area and features a spacious bathroom and huge walk-in closet that has a door into the laundry room – simplifying an everyday chore!