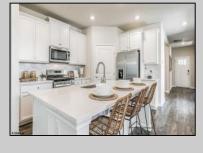

## **COMMENTS**

The Bristol by D.R. Horton is a stunning new construction, ranch home plan featuring 1748 square feet of living space, 3 bedrooms, 2 bathrooms and a 2-car garage. Look no further than the Bristol for the convenience of first floor living! The foyer welcomes you in past a large bedroom and flex room, you decide how this space functions! The kitchen with a large island perfect for prep work, entertaining and casual dining flows effortlessly into the living room and dining area. The owner's suite is off the main living area and features a spacious bathroom and huge walk-in closet that has a door into the laundry room – simplifying an everyday chore!