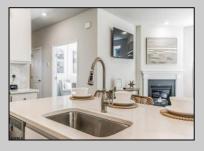

## **COMMENTS**

The Bristol by D.R. Horton is a stunning new construction, ranch home plan featuring 1748 square feet of living space, 3 bedrooms, 2 bathrooms and a 2-car garage. Look no further than the Bristol for the convenience of first floor living! The foyer welcomes you in past a large bedroom and flex room, you decide how this space functions! The kitchen with a large island perfect for prep work, entertaining and casual dining flows effortlessly into the living room and dining area. The owner's suite is off the main living area and features a spacious bathroom and huge walk-in closet that has a door into the laundry room – simplifying an everyday chore!