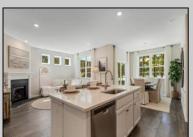

## **COMMENTS**

The Bristol by D.R. Horton is a stunning new construction, ranch home plan featuring 1748 square feet of living space, 3 bedrooms, 2 bathrooms and a 2-car garage. Look no further than the Bristol for the convenience of first floor living! The foyer welcomes you in past a large bedroom and flex room, you decide how this space functions! The kitchen with a large island perfect for prep work, entertaining and casual dining flows effortlessly into the living room and dining area. The owner's suite is off the main living area and features a spacious bathroom and huge walk-in closet that has a door into the laundry room – simplifying an everyday chore!