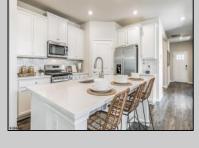

## **COMMENTS**

The Bristol by D.R. Horton is a stunning new construction, ranch home plan featuring 1748 square feet of living space, 3 bedrooms, 2 bathrooms and a 2-car garage. Look no further than the Bristol for the convenience of first floor living! The foyer welcomes you in past a large bedroom and flex room, you decide how this space functions! The kitchen with a large island perfect for prep work, entertaining and casual dining flows effortlessly into the living room and dining area. The owner's suite is off the main living area and features a spacious bathroom and huge walk-in closet that has a door into the laundry room – simplifying an everyday chore!