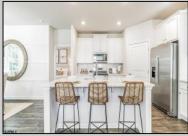

## **COMMENTS**

The Bristol by D.R. Horton is a stunning new construction, ranch home plan featuring 1748 square feet of living space, 3 bedrooms, 2 bathrooms and a 2-car garage. Look no further than the Bristol for the convenience of first floor living! The foyer welcomes you in past a large bedroom and flex room, you decide how this space functions! The kitchen with a large island perfect for prep work, entertaining and casual dining flows effortlessly into the living room and dining area. The owner's suite is off the main living area and features a spacious bathroom and huge walk-in closet that has a door into the laundry room – simplifying an everyday chore!