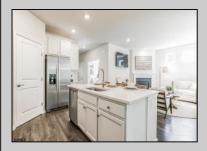

## **COMMENTS**

The Bristol by D.R. Horton is a stunning new construction, ranch home plan featuring 1748 square feet of living space, 3 bedrooms, 2 bathrooms and a 2-car garage. Look no further than the Bristol for the convenience of first floor living! The foyer welcomes you in past a large bedroom and flex room, you decide how this space functions! The kitchen with a large island perfect for prep work, entertaining and casual dining flows effortlessly into the living room and dining area. The owner's suite is off the main living area and features a spacious bathroom and huge walk-in closet that has a door into the laundry room – simplifying an everyday chore!