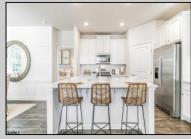

## COMMENTS

The Bristol by D.R. Horton is a stunning new construction, ranch home plan featuring 1748 square feet of living space, 3 bedrooms, 2 bathrooms and a 2-car garage. Look no further than the Bristol for the convenience of first floor living! The foyer welcomes you in past a large bedroom and flex room, you decide how this space functions! The kitchen with a large island perfect for prep work, entertaining and casual dining flows effortlessly into the living room and dining area. The owner's suite is off the main living area and features a spacious bathroom and huge walk-in closet that has a door into the laundry room – simplifying an everyday chore!